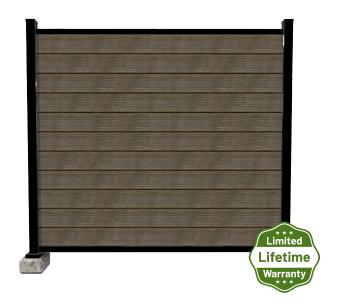

## **EZfence** High-End

- + Deep natural embossed texture
- + Moisture, mildew and scratch resistant
- + Certified fireproof for commercial projects
- + Foamed PVC
- + UV & fading resistant
- + Lifetime limited warranty

## **Aluminum black premium frame**

- + Thick commercial grade aluminum
- + Optimum fluorocarbon polymer coating painting process
- + Up to 9 feet height
- + Matte black finish
- + Alloy: 6063 T5