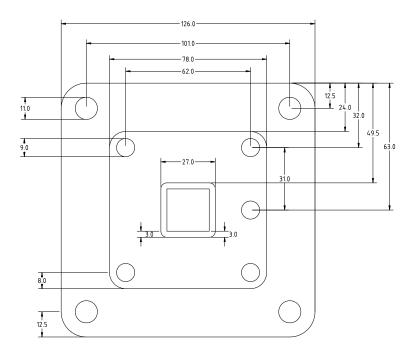

Certified fireproof for commercial projects
- + Foamed PVC
- + UV & fading resistant
- + Lifetime limited warranty











Acacia

**Ashwood** 

**Antic** 

**Barn Wood** 















HUMIDITY RESISTANT

Board Length: 80 in

Core: Calcium carbonate + PVC

Board Width: 0.76 in

Shield Thickness: 1/32 in

Board Height: 6 in

Shield: High End PVC

Board Weight: 8 lb

2 colour options: Grey & Brown



## **Aluminum black premium frame**

- + Thick commercial grade aluminum
- + Optimum fluorocarbon polymer coating painting process
- + Up to 9 feet height
- + Matte black finish
- + Alloy: 6063 T5



## **Aluminum black chrome frame**

- + Thick commercial grade aluminum
- + Black Electrophoresis + High Gloss Clear coating
- + Up to 9 feet height
- + Glossy black finish
- + Alloy: 6063 T5