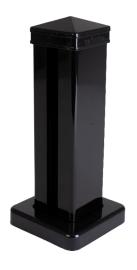

## **Aluminum black chrome frame**

- + Thick commercial grade aluminum
- + Black Electrophoresis + High Gloss Clear coating
- + Up to 9 feet height
- + Glossy black finish
- + Alloy: 6063 T5