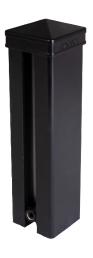

## **Aluminum black premium frame**

- + Thick commercial grade aluminum
- + Optimum fluorocarbon polymer coating painting process
- + Up to 9 feet height
- + Matte black finish
- + Alloy: 6063 T5