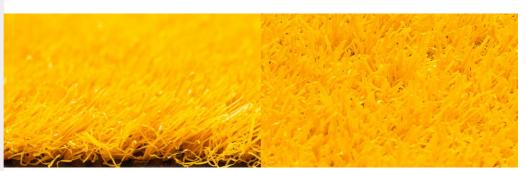

## **Yellow Turf**

| Product technical specifications |                                                                                                                  |                         |                           |
|----------------------------------|------------------------------------------------------------------------------------------------------------------|-------------------------|---------------------------|
| Specification                    | Details                                                                                                          | Specification           | Details                   |
| Pile Shape                       | Flat                                                                                                             | Pile Height             | 20 mm, 4/5 in             |
| Warranty                         | 10 years                                                                                                         | Density                 | 40 oz                     |
| Secondary<br>Curly Piles         | Yes                                                                                                              | Weight<br>(Oz./sq. Yd.) | 50 Ounces Per Square Yard |
| Features                         | UV Resistant, Frost & Heat Resistant, Anti-<br>Reflective, Lead Free, Non-Flammable,<br>Eco-Friendly, Recyclable | Backing<br>Material     | Latex                     |
| usage                            | Commercial, Pet Turf, Playground,<br>Residential, Sports Field, Terrace &<br>Penthouse                           | Main Blade<br>Style     | Straight                  |
|                                  |                                                                                                                  | Blade<br>Material       | Polyethylene              |
| Curly Piles<br>Color             | Yellow                                                                                                           | Dimensions              | 6ft by 50ft               |
| Backing<br>Toughness             | Reinforced Flex Backing                                                                                          | Blade<br>Thickness      | Medium-Fine Blade         |
| Touch<br>Softness                | Ultra Soft                                                                                                       | Square<br>footage       | 300 sqft                  |