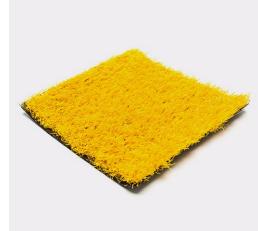

## **Yellow Turf**

| Product technical specifications |                                                                                                                  |                         |                           |
|----------------------------------|------------------------------------------------------------------------------------------------------------------|-------------------------|---------------------------|
| Specification                    | Details                                                                                                          | Specification           | Details                   |
| Pile Shape                       | Flat                                                                                                             | Pile Height             | 20 mm, 4/5 in             |
| Warranty                         | 10 years                                                                                                         | Density                 | 40 oz                     |
| Secondary<br>Curly Piles         | Yes                                                                                                              | Weight<br>(Oz./sq. Yd.) | 50 Ounces Per Square Yard |
| Features                         | UV Resistant, Frost & Heat Resistant, Anti-<br>Reflective, Lead Free, Non-Flammable,<br>Eco-Friendly, Recyclable | Backing<br>Material     | Latex                     |
| usage                            | Commercial, Pet Turf, Playground,<br>Residential, Sports Field, Terrace &<br>Penthouse                           | Main Blade<br>Style     | Straight                  |
|                                  |                                                                                                                  | Blade<br>Material       | Polyethylene              |
| Curly Piles<br>Color             | Yellow                                                                                                           | Dimensions              | 6ft by 50ft               |
| Backing<br>Toughness             | Reinforced Flex Backing                                                                                          | Blade<br>Thickness      | Medium-Fine Blade         |
| Touch<br>Softness                | Ultra Soft                                                                                                       | Square<br>footage       | 300 sqft                  |