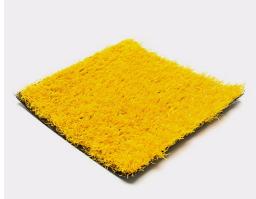

## **Yellow Turf**

| Product technical specifications |                                                                                                                  |                         |                           |
|----------------------------------|------------------------------------------------------------------------------------------------------------------|-------------------------|---------------------------|
| Specification                    | Details                                                                                                          | Specification           | Details                   |
| Pile Shape                       | Flat                                                                                                             | Pile Height             | 20 mm, 4/5 in             |
| Warranty                         | 10 years                                                                                                         | Density                 | 40 oz                     |
| Secondary<br>Curly Piles         | Yes                                                                                                              | Weight<br>(Oz./sq. Yd.) | 50 Ounces Per Square Yard |
| Features                         | UV Resistant, Frost & Heat Resistant, Anti-<br>Reflective, Lead Free, Non-Flammable,<br>Eco-Friendly, Recyclable | Backing<br>Material     | Latex                     |
| usage                            | Commercial, Pet Turf, Playground,<br>Residential, Sports Field, Terrace &<br>Penthouse                           | Main Blade<br>Style     | Straight                  |
|                                  |                                                                                                                  | Blade<br>Material       | Polyethylene              |
| Curly Piles<br>Color             | <b>s</b> color                                                                                                   |                         | 50 1 500                  |
| Color                            |                                                                                                                  | Dimensions              | 6ft by 50ft               |
| Backing<br>Toughness             | Reinforced Flex Backing                                                                                          | Blade<br>Thickness      | Medium-Fine Blade         |
| Touch<br>Softness                | Ultra Soft                                                                                                       | Square<br>footage       | 300                       |