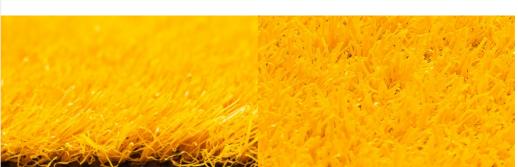

## **Yellow Turf**

| Product technical specifications |                                                                                                                  |                         |                           |
|----------------------------------|------------------------------------------------------------------------------------------------------------------|-------------------------|---------------------------|
| Specification                    | Details                                                                                                          | Specification           | Details                   |
| Pile Shape                       | Flat                                                                                                             | Pile Height             | 20 mm, 4/5 in             |
| Warranty                         | 10 years                                                                                                         | Density                 | 40 oz                     |
| Secondary<br>Curly Piles         | Yes                                                                                                              | Weight<br>(Oz./sq. Yd.) | 50 Ounces Per Square Yard |
| Features                         | UV Resistant, Frost & Heat Resistant, Anti-<br>Reflective, Lead Free, Non-Flammable,<br>Eco-Friendly, Recyclable | Backing<br>Material     | Latex                     |
| usage                            | Commercial, Pet Turf, Playground,<br>Residential, Sports Field, Terrace &<br>Penthouse                           | Main Blade<br>Style     | Straight                  |
|                                  |                                                                                                                  | Blade<br>Material       | Polyethylene              |
| Curly Piles<br>Color             | <b>s</b> color                                                                                                   |                         | 50 1 500                  |
| Color                            |                                                                                                                  | Dimensions              | 6ft by 50ft               |
| Backing<br>Toughness             | Reinforced Flex Backing                                                                                          | Blade<br>Thickness      | Medium-Fine Blade         |
| Touch<br>Softness                | Ultra Soft                                                                                                       | Square<br>footage       | 300                       |