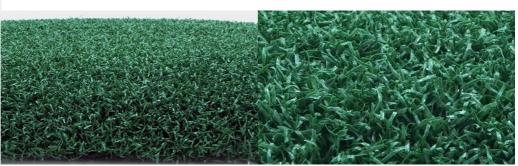

## Tee Grass

## **Product technical specifications**

| Specification            | Details                                                                                                          | Specification           | Details                    |
|--------------------------|------------------------------------------------------------------------------------------------------------------|-------------------------|----------------------------|
| Color Tone               | Dark Forest Green                                                                                                | Pile Height             | 37,5 mm, 1 1/2 in          |
| Secondary<br>Curly Piles | No                                                                                                               | Density                 | 148 oz                     |
| Dimensions               | 6ft x 50ft                                                                                                       | Weight<br>(Oz./sq. Yd.) | 150 Ounces Per Square Yard |
| Square<br>footage        | 300 sqft                                                                                                         | Backing<br>Material     | Latex                      |
| Backing<br>Toughness     | Medium-Firm Backing                                                                                              | Roll<br>Dimesnions      | 6ft x 50ft                 |
| Warranty                 | 10 years                                                                                                         | Main Blade<br>Style     | Wavy                       |
| Features                 | UV Resistant, Frost & Heat Resistant, Anti-<br>Reflective, Lead Free, Non-Flammable,<br>Eco-Friendly, Recyclable | Blade<br>Material       | Polypropylene              |
| Touch<br>Softness        | Moderately Soft                                                                                                  | usage                   | Golf, Playground           |
|                          |                                                                                                                  | Blade<br>Thickness      | Medium-Fine Blade          |

Pile Shape

Flat