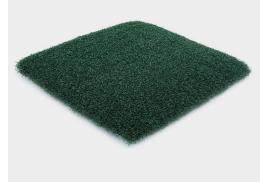

## Tee Grass

## **Product technical specifications**

| Specification            | Details                                                                                                          | Specification           | Details                    |
|--------------------------|------------------------------------------------------------------------------------------------------------------|-------------------------|----------------------------|
| Color Tone               | Dark Forest Green                                                                                                | Pile Height             | 37,5 mm, 1 1/2 in          |
| Secondary<br>Curly Piles | No                                                                                                               | Density                 | 148 oz                     |
| Dimensions               | 6ft x 50ft                                                                                                       | Weight<br>(Oz./sq. Yd.) | 150 Ounces Per Square Yard |
| Square<br>footage        | 300 sqft                                                                                                         | Backing<br>Material     | Latex                      |
| Backing<br>Toughness     | Medium-Firm Backing                                                                                              | Roll<br>Dimesnions      | 6ft x 50ft                 |
| Warranty                 | 10 years                                                                                                         | Main Blade<br>Style     | Wavy                       |
| Features                 | UV Resistant, Frost & Heat Resistant, Anti-<br>Reflective, Lead Free, Non-Flammable,<br>Eco-Friendly, Recyclable | Blade<br>Material       | Polypropylene              |
| Touch<br>Softness        | Moderately Soft                                                                                                  | usage                   | Golf, Playground           |
|                          |                                                                                                                  | Blade<br>Thickness      | Medium-Fine Blade          |