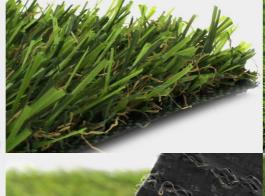

## **Product technical specifications**

| Specification            | Details                                                                                                          |
|--------------------------|------------------------------------------------------------------------------------------------------------------|
| Warranty                 | 10 years                                                                                                         |
| Color Tone               | Green + Olive Green                                                                                              |
| Features                 | UV Resistant, Frost & Heat Resistant, Anti-<br>Reflective, Lead Free, Non-Flammable,<br>Eco-Friendly, Recyclable |
| Secondary<br>Curly Piles | Yes                                                                                                              |
| usage                    | Playground, Residential, Terrace & Penthouse                                                                     |
| Curly Piles<br>Color     | Bright Green + Beige                                                                                             |
| Backing<br>Toughness     | Flexible Backing                                                                                                 |
| Touch<br>Softness        | Ultra Soft                                                                                                       |

| Specification           | Details                   |
|-------------------------|---------------------------|
| Density                 | 30 oz                     |
| Pile Height             | 17,5 mm, 2/3 in           |
| Weight<br>(Oz./sq. Yd.) | 35 Ounces Per Square Yard |
| Backing<br>Material     | Latex                     |
| Main Blade<br>Style     | Straight                  |
| Blade<br>Material       | Polyethylene              |
| Dimensions              | 12ft by 100ft             |
| Blade<br>Thickness      | Thin Blade                |
| Square<br>footage       | 1200 sqft                 |
| Pile Shape              | Flat                      |