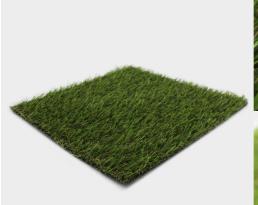

## **Soft Lawn**

## **Product technical specifications**

| Specification            | Details                                                                                                          |
|--------------------------|------------------------------------------------------------------------------------------------------------------|
| Warranty                 | 10 years                                                                                                         |
| Color Tone               | Green + Olive Green                                                                                              |
| Features                 | UV Resistant, Frost & Heat Resistant, Anti-<br>Reflective, Lead Free, Non-Flammable,<br>Eco-Friendly, Recyclable |
| Secondary<br>Curly Piles | Yes                                                                                                              |
| usage                    | Playground, Residential, Terrace & Penthouse                                                                     |
| Curly Piles<br>Color     | Bright Green + Beige                                                                                             |
| Backing<br>Toughness     | Flexible Backing                                                                                                 |
| Touch<br>Softness        | Ultra Soft                                                                                                       |