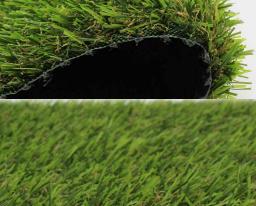

## **Product technical specifications**

| Specification            | Details                                                                                                          |
|--------------------------|------------------------------------------------------------------------------------------------------------------|
| Warranty                 | 10 years                                                                                                         |
| Color Tone               | Green + Olive Green                                                                                              |
| Features                 | UV Resistant, Frost & Heat Resistant, Anti-<br>Reflective, Lead Free, Non-Flammable,<br>Eco-Friendly, Recyclable |
| Secondary<br>Curly Piles | Yes                                                                                                              |
| usage                    | Playground, Residential, Terrace & Penthouse                                                                     |
| Curly Piles<br>Color     | Bright Green + Beige                                                                                             |
| Backing<br>Toughness     | Flexible Backing                                                                                                 |
| Touch<br>Softness        | Ultra Soft                                                                                                       |

| Specification           | Details                   |
|-------------------------|---------------------------|
| Density                 | 30 oz                     |
| Pile Height             | 17,5 mm, 2/3 in           |
| Weight<br>(Oz./sq. Yd.) | 35 Ounces Per Square Yard |
| Backing<br>Material     | Latex                     |
| Main Blade<br>Style     | Straight                  |
| Blade<br>Material       | Polyethylene              |
| Dimensions              | 12ft by 100ft             |
| Blade<br>Thickness      | Thin Blade                |
| Square<br>footage       | 1200 sqft                 |
| Pile Shape              | Flat                      |