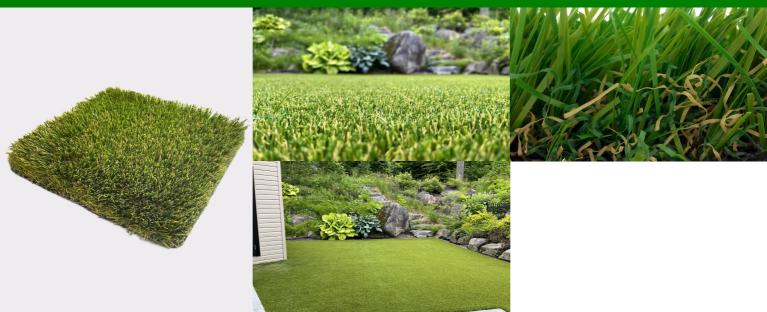

## **Product technical specifications**

| Specification        | Details                                                                                                          | Specification           | Details                                |
|----------------------|------------------------------------------------------------------------------------------------------------------|-------------------------|----------------------------------------|
| Color Tone           | Dark Green + Olive Green + Beige                                                                                 | Density                 | 148 oz                                 |
| Square<br>footage    | 1200                                                                                                             | Pile Height             | 47,5 mm, 1 7/8 in                      |
| Secondary            | Yes                                                                                                              | Width                   | 12 feet                                |
| Curly Piles          |                                                                                                                  | Weight<br>(Oz./sq. Yd.) | 95 Ounces Per Square Yard              |
| Curly Piles<br>Color | Dark Green + Beige                                                                                               | (02./5q. 10.)           |                                        |
|                      |                                                                                                                  | Backing<br>Material     | Polyurethane (PU)                      |
| Warranty             | 10 years                                                                                                         |                         |                                        |
| Backing<br>Toughness | Firm Backing                                                                                                     | Length                  | 100 feet                               |
|                      |                                                                                                                  | Main Blade<br>Style     | Straight                               |
| Features             | UV Resistant, Frost & Heat Resistant, Anti-<br>Reflective, Lead Free, Non-Flammable,<br>Eco-Friendly, Recyclable | Style                   |                                        |
|                      |                                                                                                                  | Blade<br>Material       | Polyethylene                           |
| usage                | Commercial, Pet Turf, Playground,<br>Residential, Terrace & Penthouse                                            | Blade<br>Thickness      | Medium Blade                           |
| Touch<br>Softness    | Soft                                                                                                             | Pile Shape              | W-shaped & U-shaped & Flat (eye shape) |
|                      |                                                                                                                  | Dimensions              | 12ft by 100ft                          |