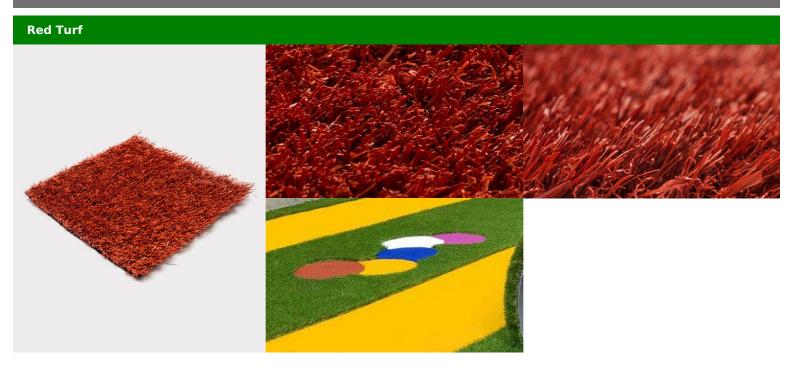

| Product technical specifications |                                                                                                                  |                         |                           |
|----------------------------------|------------------------------------------------------------------------------------------------------------------|-------------------------|---------------------------|
| Specification                    | Details                                                                                                          | Specification           | Details                   |
| Warranty                         | 10 years                                                                                                         | Density                 | 40 oz                     |
| Pile Shape                       | Flat                                                                                                             | Pile Height             | 20 mm, 4/5 in             |
| Features                         | UV Resistant, Frost & Heat Resistant, Anti-<br>Reflective, Lead Free, Non-Flammable,<br>Eco-Friendly, Recyclable | Weight<br>(Oz./sq. Yd.) | 50 Ounces Per Square Yard |
| Secondary<br>Curly Piles         | Yes                                                                                                              | Backing<br>Material     | Latex                     |
| usage                            | Commercial, Pet Turf, Playground,<br>Residential, Sports Field, Terrace &<br>Penthouse                           | Main Blade<br>Style     | Straight                  |
|                                  |                                                                                                                  | Dimensions              | 6ft by 50ft               |
| Curly Piles<br>Color             | Red                                                                                                              | Blade<br>Material       | Polyethylene              |
| Backing<br>Toughness             | Reinforced Flex Backing                                                                                          | Blade<br>Thickness      | Medium-Fine Blade         |
| Touch<br>Softness                | Ultra Soft                                                                                                       | Square<br>footage       | 300 sqft                  |
|                                  |                                                                                                                  |                         |                           |