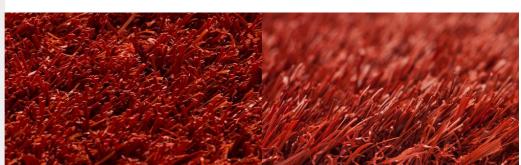

## **Red Turf**

| Product technical specifications |                                                                                                                  |
|----------------------------------|------------------------------------------------------------------------------------------------------------------|
| Specification                    | Details                                                                                                          |
| Warranty                         | 10 years                                                                                                         |
| Pile Shape                       | Flat                                                                                                             |
| Features                         | UV Resistant, Frost & Heat Resistant, Anti-<br>Reflective, Lead Free, Non-Flammable,<br>Eco-Friendly, Recyclable |
| Secondary<br>Curly Piles         | Yes                                                                                                              |
| Curly Piles<br>Color             | red                                                                                                              |
| Backing<br>Toughness             | Reinforced Flex Backing                                                                                          |
| Touch<br>Softness                | Ultra Soft                                                                                                       |

| Specification           | Details                   |
|-------------------------|---------------------------|
| Density                 | 40 oz                     |
| Pile Height             | 20 mm, 4/5 in             |
| Weight<br>(Oz./sq. Yd.) | 50 Ounces Per Square Yard |
| Backing<br>Material     | Latex                     |
| Main Blade<br>Style     | Straight                  |
| Dimensions              | 6ft by 50ft               |
| Blade<br>Material       | Polyethylene              |
| Square<br>footage       | 300                       |
| Blade<br>Thickness      | Medium-Fine Blade         |