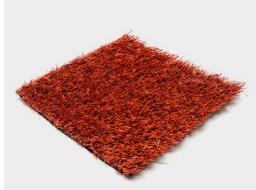

## **Red Turf**

| Product technical specifications |                                                                                                                  |
|----------------------------------|------------------------------------------------------------------------------------------------------------------|
| Specification                    | Details                                                                                                          |
| Warranty                         | 10 years                                                                                                         |
| Pile Shape                       | Flat                                                                                                             |
| Features                         | UV Resistant, Frost & Heat Resistant, Anti-<br>Reflective, Lead Free, Non-Flammable,<br>Eco-Friendly, Recyclable |
| Secondary<br>Curly Piles         | Yes                                                                                                              |
| Curly Piles<br>Color             | red                                                                                                              |
| Backing<br>Toughness             | Reinforced Flex Backing                                                                                          |
| Touch<br>Softness                | Ultra Soft                                                                                                       |