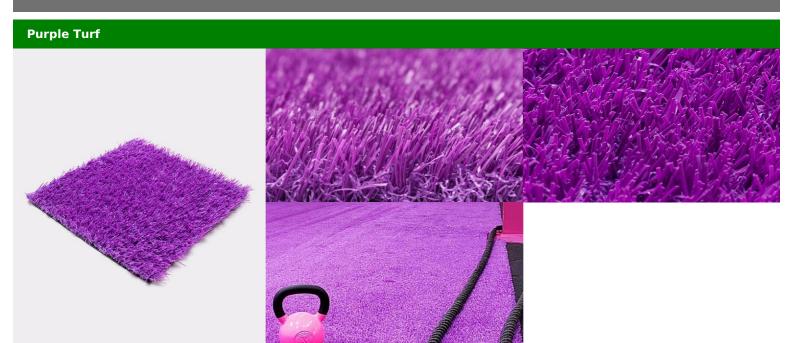

| Product technical specifications |                                                                                                                  |                         |                           |
|----------------------------------|------------------------------------------------------------------------------------------------------------------|-------------------------|---------------------------|
| Specification                    | Details                                                                                                          | Specification           | Details                   |
| Pile Shape                       | Flat                                                                                                             | Pile Height             | 20 mm, 4/5 in             |
| Warranty                         | 10 years                                                                                                         | Density                 | 40 oz                     |
| Secondary<br>Curly Piles         | Yes                                                                                                              | Weight<br>(Oz./sq. Yd.) | 50 Ounces Per Square Yard |
| Features                         | UV Resistant, Frost & Heat Resistant, Anti-<br>Reflective, Lead Free, Non-Flammable,<br>Eco-Friendly, Recyclable | Backing<br>Material     | Latex                     |
| usage                            | Commercial, Pet Turf, Playground,<br>Residential, Sports Field, Terrace &<br>Penthouse                           | Main Blade<br>Style     | Straight                  |
|                                  |                                                                                                                  | Blade<br>Material       | Polyethylene              |
| Curly Piles<br>Color             | purple                                                                                                           | Dimensions              | 6ft by 50ft               |
| Backing<br>Toughness             | Reinforced Flex Backing                                                                                          | Blade<br>Thickness      | Medium-Fine Blade         |
| Touch<br>Softness                | Ultra Soft                                                                                                       | Square<br>footage       | 300 sqft                  |
|                                  |                                                                                                                  |                         |                           |