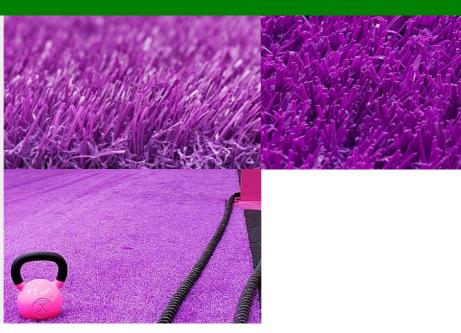

## **Purple Turf**

## **Product technical specifications**

| Specification            | Details                                                                                                          | Specification           | Details                   |
|--------------------------|------------------------------------------------------------------------------------------------------------------|-------------------------|---------------------------|
| Pile Shape               | Flat                                                                                                             | Pile Height             | 20 mm, 4/5 in             |
| Warranty                 | 10 years                                                                                                         | Density                 | 40 oz                     |
| Secondary<br>Curly Piles | Yes                                                                                                              | Weight<br>(Oz./sq. Yd.) | 50 Ounces Per Square Yard |
| Features                 | UV Resistant, Frost & Heat Resistant, Anti-<br>Reflective, Lead Free, Non-Flammable,<br>Eco-Friendly, Recyclable | Backing<br>Material     | Latex                     |
| usage                    | Commercial, Pet Turf, Playground,<br>Residential, Sports Field, Terrace &<br>Penthouse                           | Main Blade<br>Style     | Straight                  |
|                          |                                                                                                                  | Blade<br>Material       | Polyethylene              |
| Curly Piles<br>Color     | Purple                                                                                                           | Dimensions              | 6ft by 50ft               |
| Backing<br>Toughness     | Reinforced Flex Backing                                                                                          | Blade<br>Thickness      | Medium-Fine Blade         |
| Touch<br>Softness        | Ultra Soft                                                                                                       | Square<br>footage       | 300                       |
|                          |                                                                                                                  |                         |                           |