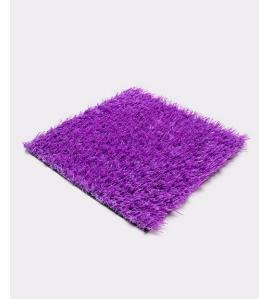

## **Purple Turf**

## **Product technical specifications**

| Specification            | Details                                                                                                          | Specification           | Details                   |
|--------------------------|------------------------------------------------------------------------------------------------------------------|-------------------------|---------------------------|
| Pile Shape               | Flat                                                                                                             | Pile Height             | 20 mm, 4/5 in             |
| Warranty                 | 10 years                                                                                                         | Density                 | 40 oz                     |
| Secondary<br>Curly Piles | Yes                                                                                                              | Weight<br>(Oz./sq. Yd.) | 50 Ounces Per Square Yard |
| Features                 | UV Resistant, Frost & Heat Resistant, Anti-<br>Reflective, Lead Free, Non-Flammable,<br>Eco-Friendly, Recyclable | Backing<br>Material     | Latex                     |
| usage                    | Commercial, Pet Turf, Playground,<br>Residential, Sports Field, Terrace &<br>Penthouse                           | Main Blade<br>Style     | Straight                  |
|                          |                                                                                                                  | Blade<br>Material       | Polyethylene              |
| Curly Piles<br>Color     | Purple                                                                                                           | Dimensions              | 6ft by 50ft               |
| Backing<br>Toughness     | Reinforced Flex Backing                                                                                          | Blade<br>Thickness      | Medium-Fine Blade         |
| Touch<br>Softness        | Ultra Soft                                                                                                       | Square<br>footage       | 300                       |
|                          |                                                                                                                  |                         |                           |