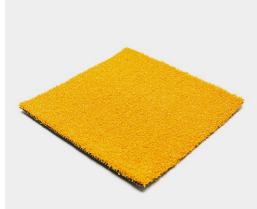

| Product technica | I specifications |
|------------------|------------------|
|------------------|------------------|

| Specification            | Details                                                                                                          |
|--------------------------|------------------------------------------------------------------------------------------------------------------|
| Pile Shape               | Flat                                                                                                             |
| Secondary<br>Curly Piles | No                                                                                                               |
| Dimensions               | 6ft by 50ft                                                                                                      |
| Backing<br>Toughness     | Medium-Firm Backing                                                                                              |
| Square<br>footage        | 300 sqft                                                                                                         |
| Warranty                 | 10 years                                                                                                         |
| Touch<br>Softness        | Moderately Soft                                                                                                  |
| Features                 | UV Resistant, Frost & Heat Resistant, Anti-<br>Reflective, Lead Free, Non-Flammable,<br>Eco-Friendly, Recyclable |

| Specification           | Details                                   |
|-------------------------|-------------------------------------------|
| Pile Height             | 12 mm, 1/2 in                             |
| Density                 | 40 oz                                     |
| Weight<br>(Oz./sq. Yd.) | 60 Ounces Per Square Yard                 |
| Backing<br>Material     | Polyurethane (PU)                         |
| Length of the roll      | 50 ft                                     |
| Main Blade<br>Style     | Curly                                     |
| Width of the roll       | 6 ft                                      |
| Blade<br>Material       | Polyethylene                              |
| usage                   | Commercial, Golf, Playground, Residential |
| Blade<br>Thickness      | Medium-Fine Blade                         |
|                         |                                           |