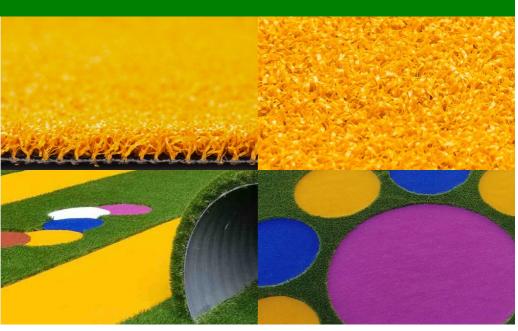

| Product technica | I specifications |
|------------------|------------------|
|------------------|------------------|

| Specification            | Details                                                                                                          |
|--------------------------|------------------------------------------------------------------------------------------------------------------|
| Pile Shape               | Flat                                                                                                             |
| Secondary<br>Curly Piles | No                                                                                                               |
| Dimensions               | 6ft by 50ft                                                                                                      |
| Backing<br>Toughness     | Medium-Firm Backing                                                                                              |
| Square<br>footage        | 300 sqft                                                                                                         |
| Warranty                 | 10 years                                                                                                         |
| Touch<br>Softness        | Moderately Soft                                                                                                  |
| Features                 | UV Resistant, Frost & Heat Resistant, Anti-<br>Reflective, Lead Free, Non-Flammable,<br>Eco-Friendly, Recyclable |

| Specification           | Details                                   |
|-------------------------|-------------------------------------------|
| Pile Height             | 12 mm, 1/2 in                             |
| Density                 | 40 oz                                     |
| Weight<br>(Oz./sq. Yd.) | 60 Ounces Per Square Yard                 |
| Backing<br>Material     | Polyurethane (PU)                         |
| Length of the roll      | 50 ft                                     |
| Main Blade<br>Style     | Curly                                     |
| Width of the roll       | 6 ft                                      |
| Blade<br>Material       | Polyethylene                              |
| usage                   | Commercial, Golf, Playground, Residential |
| Blade<br>Thickness      | Medium-Fine Blade                         |
|                         |                                           |