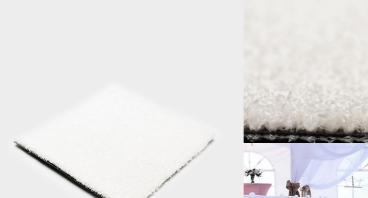

## **Poly White**

## **Product technical specifications**

| Specification            | Details                                                                                                          |
|--------------------------|------------------------------------------------------------------------------------------------------------------|
| usage                    | Commercial, Golf, Playground, Residential                                                                        |
| Pile Shape               | Flat                                                                                                             |
| Secondary<br>Curly Piles | No                                                                                                               |
| Square<br>footage        | 300 sqft                                                                                                         |
| Backing<br>Toughness     | Medium-Firm Backing                                                                                              |
| Warranty                 | 10 years                                                                                                         |
| Touch<br>Softness        | Moderately Soft                                                                                                  |
| Features                 | UV Resistant, Frost & Heat Resistant, Anti-<br>Reflective, Lead Free, Non-Flammable,<br>Eco-Friendly, Recyclable |

| Specification           | Details                   |
|-------------------------|---------------------------|
| Pile Height             | 12 mm, 1/2 in             |
| Density                 | 40 oz                     |
| Weight<br>(Oz./sq. Yd.) | 60 Ounces Per Square Yard |
| Backing<br>Material     | Polyurethane (PU)         |
| Length of the roll      | 50 ft                     |
| Main Blade<br>Style     | Curly                     |
| Width of the roll       | 6 ft                      |
| Blade<br>Material       | Polyethylene              |
| Dimensions              | 6ft x 50ft                |
| Blade<br>Thickness      | Medium-Fine Blade         |