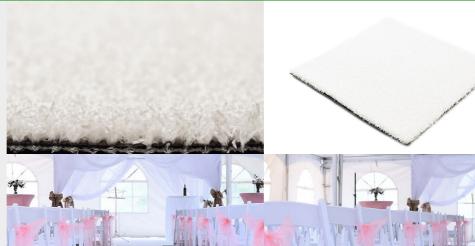

## **Poly White**

## **Product technical specifications**

| Specification            | Details                                                                                                          |
|--------------------------|------------------------------------------------------------------------------------------------------------------|
| usage                    | Commercial, Golf, Playground, Residential                                                                        |
| Pile Shape               | Flat                                                                                                             |
| Secondary<br>Curly Piles | No                                                                                                               |
| Square<br>footage        | 300 sqft                                                                                                         |
| Backing<br>Toughness     | Medium-Firm Backing                                                                                              |
| Warranty                 | 10 years                                                                                                         |
| Touch<br>Softness        | Moderately Soft                                                                                                  |
| Features                 | UV Resistant, Frost & Heat Resistant, Anti-<br>Reflective, Lead Free, Non-Flammable,<br>Eco-Friendly, Recyclable |

| Specification           | Details                   |
|-------------------------|---------------------------|
| Pile Height             | 12 mm, 1/2 in             |
| Density                 | 40 oz                     |
| Weight<br>(Oz./sq. Yd.) | 60 Ounces Per Square Yard |
| Backing<br>Material     | Polyurethane (PU)         |
| Length of the roll      | 50 ft                     |
| Main Blade<br>Style     | Curly                     |
| Width of the roll       | 6 ft                      |
| Blade<br>Material       | Polyethylene              |
| Dimensions              | 6ft x 50ft                |
| Blade<br>Thickness      | Medium-Fine Blade         |