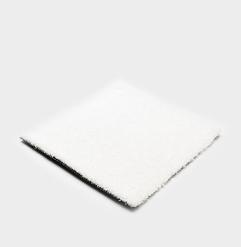

## **Poly White**

| Product technical | specifications |
|-------------------|----------------|
|                   |                |

| Specification            | Details                                   |
|--------------------------|-------------------------------------------|
| Dimensions               | 6ft x 50ft                                |
| Blade<br>Thickness       | Medium-Fine Blade                         |
| usage                    | Commercial, Golf, Playground, Residential |
| Pile Shape               | Flat                                      |
| Secondary<br>Curly Piles | No                                        |
| Backing<br>Toughness     | Medium-Firm Backing                       |
| Touch<br>Softness        | Moderately Soft                           |

| Specification           | Details                   |
|-------------------------|---------------------------|
| Fiber Height            | 13 mm                     |
| Pile Height             | 12 mm, 1/2 in             |
| Density                 | 40 oz                     |
| Weight<br>(Oz./sq. Yd.) | 60 Ounces Per Square Yard |
| Backing<br>Material     | Polyurethane (PU)         |
| Length of the roll      | 50 ft                     |
| Main Blade<br>Style     | Curly                     |
| Width of the roll       | 6 ft                      |
| Blade<br>Material       | Polyethylene              |