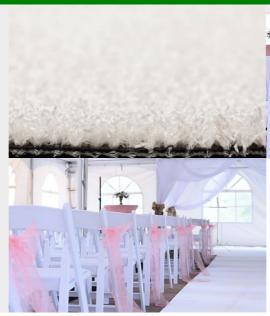

## **Poly White**

| Product technical | specifications |
|-------------------|----------------|
|                   |                |

| Specification            | Details                                   |
|--------------------------|-------------------------------------------|
| Dimensions               | 6ft x 50ft                                |
| Blade<br>Thickness       | Medium-Fine Blade                         |
| usage                    | Commercial, Golf, Playground, Residential |
| Pile Shape               | Flat                                      |
| Secondary<br>Curly Piles | No                                        |
| Backing<br>Toughness     | Medium-Firm Backing                       |
| Touch<br>Softness        | Moderately Soft                           |

| Specification           | Details                   |
|-------------------------|---------------------------|
| Fiber Height            | 13 mm                     |
| Pile Height             | 12 mm, 1/2 in             |
| Density                 | 40 oz                     |
| Weight<br>(Oz./sq. Yd.) | 60 Ounces Per Square Yard |
| Backing<br>Material     | Polyurethane (PU)         |
| Length of the roll      | 50 ft                     |
| Main Blade<br>Style     | Curly                     |
| Width of the roll       | 6 ft                      |
| Blade<br>Material       | Polyethylene              |