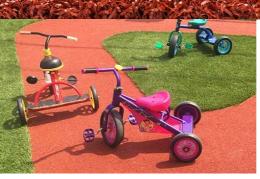

## **Product technical specifications**

| Specification            | Details                                   |
|--------------------------|-------------------------------------------|
| Blade<br>Material        | Polyethylene                              |
| usage                    | Commercial, Golf, Playground, Residential |
| Blade<br>Thickness       | Medium-Fine Blade                         |
| Pile Shape               | Flat                                      |
| Secondary<br>Curly Piles | No                                        |
| Backing<br>Toughness     | Medium-Firm Backing                       |
| Touch<br>Softness        | Moderately Soft                           |