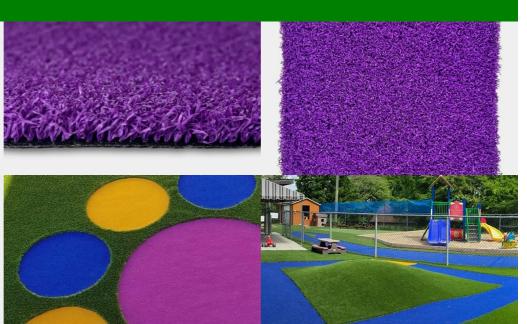

1-877-333-7081 www.sgcproducts.com info@sgcproducts.com

**Poly Purple** 

**Product technical specifications** 

| Specification | Details  |
|---------------|----------|
| Warranty      | 10 years |
| Pile Shape    | Flat     |

| •                        |                                                                                                                  |
|--------------------------|------------------------------------------------------------------------------------------------------------------|
| Features                 | UV Resistant, Frost & Heat Resistant, Anti-<br>Reflective, Lead Free, Non-Flammable,<br>Eco-Friendly, Recyclable |
| Secondary<br>Curly Piles | Νο                                                                                                               |
| usage                    | Commercial, Golf, Playground, Residential                                                                        |
| Square<br>footage        | 300 sqft                                                                                                         |
| Backing<br>Toughness     | Medium-Firm Backing                                                                                              |
| Touch<br>Softness        | Moderately Soft                                                                                                  |

| Specification           | Details                   |
|-------------------------|---------------------------|
| Density                 | 40 oz                     |
| Pile Height             | 12 mm, 1/2 in             |
| Weight<br>(Oz./sq. Yd.) | 60 Ounces Per Square Yard |
| Backing<br>Material     | Polyurethane (PU)         |
| Main Blade<br>Style     | Curly                     |
| Dimensions              | 6ft by 50ft               |
| Blade<br>Material       | Polyethylene              |
| Blade<br>Thickness      | Medium-Fine Blade         |
| Total Square<br>footage | 300 sqft                  |