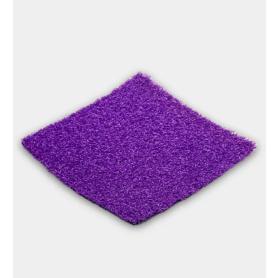

## **Poly Purple**

| Product technical specifications |                                                                                                                  |                         |                           |
|----------------------------------|------------------------------------------------------------------------------------------------------------------|-------------------------|---------------------------|
| Specification                    | Details                                                                                                          | Specification           | Details                   |
| Warranty                         | 10 years                                                                                                         | Density                 | 40 oz                     |
| Pile Shape                       | Flat                                                                                                             | Pile Height             | 12 mm, 1/2 in             |
| Features                         | UV Resistant, Frost & Heat Resistant, Anti-<br>Reflective, Lead Free, Non-Flammable,<br>Eco-Friendly, Recyclable | Weight<br>(Oz./sq. Yd.) | 60 Ounces Per Square Yard |
| usage                            | Commercial, Golf, Playground, Residential                                                                        | Backing<br>Material     | Polyurethane (PU)         |
| Secondary<br>Curly Piles         | Νο                                                                                                               | Main Blade<br>Style     | Curly                     |
| Backing<br>Toughness             | Medium-Firm Backing                                                                                              | Dimensions              | 6 ft x 50 ft              |
| Touch                            | Moderately Soft                                                                                                  | Blade<br>Material       | Polyethylene              |
|                                  |                                                                                                                  | Total Square            | 300 sqft                  |