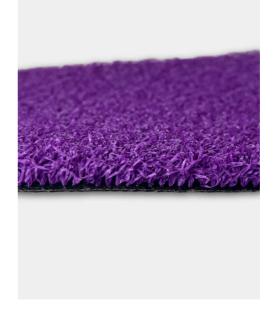

## **Poly Purple**

| Product technical specifications |                                                                                                                  |                         |                           |
|----------------------------------|------------------------------------------------------------------------------------------------------------------|-------------------------|---------------------------|
| Specification                    | Details                                                                                                          | Specification           | Details                   |
| Warranty                         | 10 years                                                                                                         | Density                 | 40 oz                     |
| Pile Shape                       | Flat                                                                                                             | Pile Height             | 12 mm, 1/2 in             |
| Features                         | UV Resistant, Frost & Heat Resistant, Anti-<br>Reflective, Lead Free, Non-Flammable,<br>Eco-Friendly, Recyclable | Weight<br>(Oz./sq. Yd.) | 60 Ounces Per Square Yard |
| usage                            | Commercial, Golf, Playground, Residential                                                                        | Backing<br>Material     | Polyurethane (PU)         |
| Secondary<br>Curly Piles         | Νο                                                                                                               | Main Blade<br>Style     | Curly                     |
| Backing<br>Toughness             | Medium-Firm Backing                                                                                              | Dimensions              | 6 ft x 50 ft              |
| Touch                            | Moderately Soft                                                                                                  | Blade<br>Material       | Polyethylene              |
|                                  |                                                                                                                  | Total Square            | 300 sqft                  |