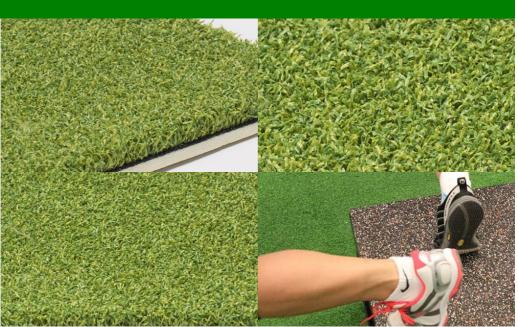

## **Poly Pad Indoor turf**

| Product technical specifications |                                                                                                             |
|----------------------------------|-------------------------------------------------------------------------------------------------------------|
| Specification                    | Details                                                                                                     |
| Pile Shape                       | Flat                                                                                                        |
| Warranty                         | 10 years                                                                                                    |
| Color Tone                       | Dark Green                                                                                                  |
| Secondary<br>Curly Piles         | No                                                                                                          |
| Features                         | UV Resistant Frost & Heat Resistant Anti-<br>Reflective Lead Free Non-Flammable Eco-<br>Friendly Recyclable |
| usage                            | Commercial, Golf, Playground, Residential                                                                   |
| Backing<br>Toughness             | Extra Firm Backing                                                                                          |
| Touch<br>Softness                | Moderately Soft                                                                                             |

| Specification           | Details                    |
|-------------------------|----------------------------|
| Pile Height             | 15 mm, 3/5 in              |
| Density                 | 42 oz                      |
| Weight<br>(Oz./sq. Yd.) | 145 Ounces Per Square Yard |
| Backing<br>Material     | Polyurethane Foam (5mm)    |
| Main Blade<br>Style     | Curly                      |
| Blade<br>Material       | Polyethylene               |
| Dimensions              | 6ft by 30ft                |
| Blade<br>Thickness      | Medium-Fine Blade          |
| Square<br>footage       | 180 sqft                   |