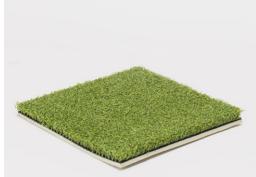

## **Poly Pad Indoor turf**

| Product technical specifications |                                                                                                             |
|----------------------------------|-------------------------------------------------------------------------------------------------------------|
| Specification                    | Details                                                                                                     |
| Pile Shape                       | Flat                                                                                                        |
| Warranty                         | 10 years                                                                                                    |
| Color Tone                       | Dark Green                                                                                                  |
| Secondary<br>Curly Piles         | No                                                                                                          |
| Features                         | UV Resistant Frost & Heat Resistant Anti-<br>Reflective Lead Free Non-Flammable Eco-<br>Friendly Recyclable |
| usage                            | Commercial, Golf, Playground, Residential                                                                   |
| Backing<br>Toughness             | Extra Firm Backing                                                                                          |
| Touch<br>Softness                | Moderately Soft                                                                                             |

| Specification           | Details                    |
|-------------------------|----------------------------|
| Pile Height             | 15 mm, 3/5 in              |
| Density                 | 42 oz                      |
| Weight<br>(Oz./sq. Yd.) | 145 Ounces Per Square Yard |
| Backing<br>Material     | Polyurethane Foam (5mm)    |
| Main Blade<br>Style     | Curly                      |
| Blade<br>Material       | Polyethylene               |
| Dimensions              | 6ft by 30ft                |
| Blade<br>Thickness      | Medium-Fine Blade          |
| Square<br>footage       | 180 sqft                   |