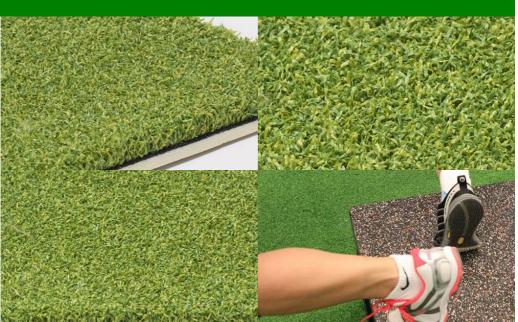

## **Poly Pad Indoor turf**

| Product technical specifications |                                                                                                             |
|----------------------------------|-------------------------------------------------------------------------------------------------------------|
| Specification                    | Details                                                                                                     |
| Pile Shape                       | Flat                                                                                                        |
| Warranty                         | 10 years                                                                                                    |
| Color Tone                       | Dark Green                                                                                                  |
| Secondary<br>Curly Piles         | No                                                                                                          |
| Features                         | UV Resistant Frost & Heat Resistant Anti-<br>Reflective Lead Free Non-Flammable Eco-<br>Friendly Recyclable |
| usage                            | Commercial, Golf, Playground, Residential                                                                   |
| Backing<br>Toughness             | Extra Firm Backing                                                                                          |
| Touch<br>Softness                | Moderately Soft                                                                                             |

| Specification           | Details                    |
|-------------------------|----------------------------|
| Pile Height             | 15 mm, 3/5 in              |
| Density                 | 42 oz                      |
| Weight<br>(Oz./sq. Yd.) | 145 Ounces Per Square Yard |
| Backing<br>Material     | Polyurethane Foam (5mm)    |
| Main Blade<br>Style     | Curly                      |
| Blade<br>Material       | Polyethylene               |
| Dimensions              | 6ft by 30ft                |
| Blade<br>Thickness      | Medium-Fine Blade          |
| Square<br>footage       | 195                        |