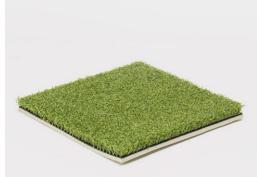

## **Poly Pad Indoor turf**

| Product technical specifications |                                                                                                             |
|----------------------------------|-------------------------------------------------------------------------------------------------------------|
| Specification                    | Details                                                                                                     |
| Pile Shape                       | Flat                                                                                                        |
| Warranty                         | 10 years                                                                                                    |
| Color Tone                       | Dark Green                                                                                                  |
| Secondary<br>Curly Piles         | No                                                                                                          |
| Features                         | UV Resistant Frost & Heat Resistant Anti-<br>Reflective Lead Free Non-Flammable Eco-<br>Friendly Recyclable |
| usage                            | Commercial, Golf, Playground, Residential                                                                   |
| Backing<br>Toughness             | Extra Firm Backing                                                                                          |
| Touch<br>Softness                | Moderately Soft                                                                                             |

| Specification           | Details                    |
|-------------------------|----------------------------|
| Pile Height             | 15 mm, 3/5 in              |
| Density                 | 42 oz                      |
| Weight<br>(Oz./sq. Yd.) | 145 Ounces Per Square Yard |
| Backing<br>Material     | Polyurethane Foam (5mm)    |
| Main Blade<br>Style     | Curly                      |
| Blade<br>Material       | Polyethylene               |
| Dimensions              | 6ft by 30ft                |
| Blade<br>Thickness      | Medium-Fine Blade          |
| Square<br>footage       | 195                        |