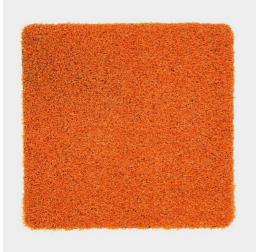

## **Poly Orange**

| Product technical specifications |                                                                                                                  |
|----------------------------------|------------------------------------------------------------------------------------------------------------------|
| Specification                    | Details                                                                                                          |
| Warranty                         | 10 years                                                                                                         |
| Pile Shape                       | Flat                                                                                                             |
| Features                         | UV Resistant, Frost & Heat Resistant, Anti-<br>Reflective, Lead Free, Non-Flammable,<br>Eco-Friendly, Recyclable |
| usage                            | Commercial, Golf, Playground, Residential                                                                        |
| Secondary<br>Curly Piles         | No                                                                                                               |
| Backing<br>Toughness             | Medium-Firm Backing                                                                                              |
| Touch<br>Softness                | Moderately Soft                                                                                                  |