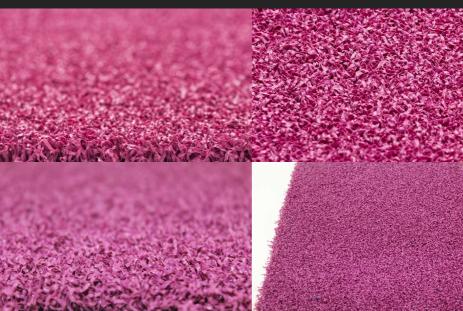

| Product technical specifications |                                                                                                                  |
|----------------------------------|------------------------------------------------------------------------------------------------------------------|
| Specification                    | Details                                                                                                          |
| Pile Shape                       | Flat                                                                                                             |
| Secondary<br>Curly Piles         | No                                                                                                               |
| Dimensions                       | 6ft by 50ft                                                                                                      |
| Backing<br>Toughness             | Medium-Firm Backing                                                                                              |
| Square<br>footage                | 300 sqft                                                                                                         |
| Warranty                         | 10 years                                                                                                         |
| Touch<br>Softness                | Moderately Soft                                                                                                  |
| Features                         | UV Resistant, Frost & Heat Resistant, Anti-<br>Reflective, Lead Free, Non-Flammable,<br>Eco-Friendly, Recyclable |
|                                  |                                                                                                                  |

| Specification           | Details                                   |
|-------------------------|-------------------------------------------|
| Pile Height             | 12 mm, 1/2 in                             |
| Density                 | 40 oz                                     |
| Weight<br>(Oz./sq. Yd.) | 60 Ounces Per Square Yard                 |
| Backing<br>Material     | Polyurethane (PU)                         |
| Length of the roll      | 50 ft                                     |
| Main Blade<br>Style     | Curly                                     |
| Width of the roll       | 6 ft                                      |
| Blade<br>Material       | Polyethylene                              |
| usage                   | Commercial, Golf, Playground, Residential |
| Blade<br>Thickness      | Medium-Fine Blade                         |
|                         |                                           |