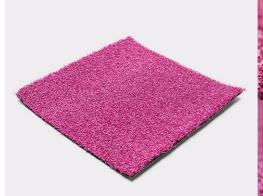

| Product technical specifications |                                                                                                                  |
|----------------------------------|------------------------------------------------------------------------------------------------------------------|
| Specification                    | Details                                                                                                          |
| Pile Shape                       | Flat                                                                                                             |
| Secondary<br>Curly Piles         | No                                                                                                               |
| Dimensions                       | 6ft by 50ft                                                                                                      |
| Backing<br>Toughness             | Medium-Firm Backing                                                                                              |
| Square<br>footage                | 300 sqft                                                                                                         |
| Warranty                         | 10 years                                                                                                         |
| Touch<br>Softness                | Moderately Soft                                                                                                  |
| Features                         | UV Resistant, Frost & Heat Resistant, Anti-<br>Reflective, Lead Free, Non-Flammable,<br>Eco-Friendly, Recyclable |
|                                  |                                                                                                                  |

| Specification           | Details                                   |
|-------------------------|-------------------------------------------|
| Pile Height             | 12 mm, 1/2 in                             |
| Density                 | 40 oz                                     |
| Weight<br>(Oz./sq. Yd.) | 60 Ounces Per Square Yard                 |
| Backing<br>Material     | Polyurethane (PU)                         |
| Length of the roll      | 50 ft                                     |
| Main Blade<br>Style     | Curly                                     |
| Width of the roll       | 6 ft                                      |
| Blade<br>Material       | Polyethylene                              |
| usage                   | Commercial, Golf, Playground, Residential |
| Blade<br>Thickness      | Medium-Fine Blade                         |
|                         |                                           |