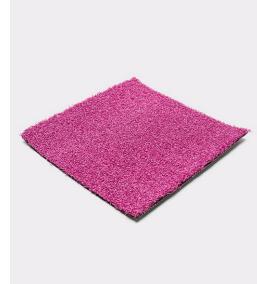

## **Poly Magenta**

## Product technical specifications

| Specification            | Details                                   | Specification           | Details                   |
|--------------------------|-------------------------------------------|-------------------------|---------------------------|
| Blade<br>Material        | Polyethylene                              | Pile Height             | 12 mm, 1/2 in             |
| usage                    | Commercial, Golf, Playground, Residential | Fiber Height            | 13 mm                     |
| Blade<br>Thickness       | Medium-Fine Blade                         | Density                 | 40 oz                     |
|                          |                                           | Weight<br>(Oz./sq. Yd.) | 60 Ounces Per Square Yard |
| Pile Shape               | Flat                                      | -                       |                           |
| Secondary<br>Curly Piles | Νο                                        | Backing<br>Material     | Polyurethane (PU)         |
| Backing<br>Toughness     | Medium-Firm Backing                       | Length of the roll      | 50 ft                     |
| Touch<br>Softness        | Moderately Soft                           | Main Blade<br>Style     | Curly                     |
|                          |                                           | Width of the roll       | 6 ft                      |