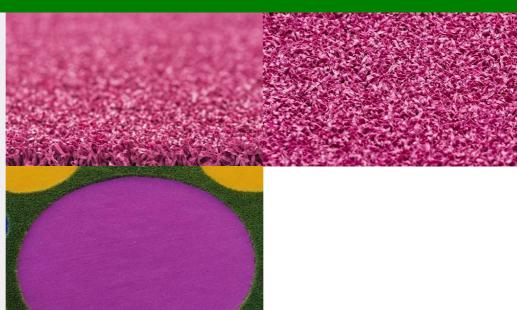

## **Poly Magenta**

## Product technical specifications

| Specification            | Details                                   | Specification           | Details                   |
|--------------------------|-------------------------------------------|-------------------------|---------------------------|
| Blade<br>Material        | Polyethylene                              | Pile Height             | 12 mm, 1/2 in             |
| usage                    | Commercial, Golf, Playground, Residential | Fiber Height            | 13 mm                     |
| Blade<br>Thickness       | Medium-Fine Blade                         | Density                 | 40 oz                     |
|                          |                                           | Weight<br>(Oz./sq. Yd.) | 60 Ounces Per Square Yard |
| Pile Shape               | Flat                                      | -                       |                           |
| Secondary<br>Curly Piles | Νο                                        | Backing<br>Material     | Polyurethane (PU)         |
| Backing<br>Toughness     | Medium-Firm Backing                       | Length of the roll      | 50 ft                     |
| Touch<br>Softness        | Moderately Soft                           | Main Blade<br>Style     | Curly                     |
|                          |                                           | Width of the roll       | 6 ft                      |