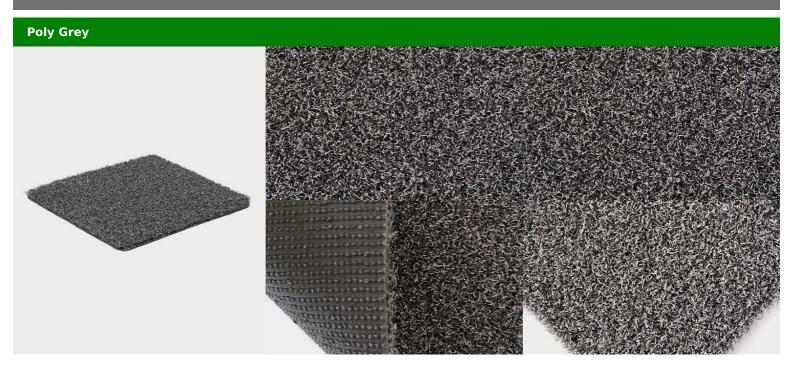

| Product technical specifications |                                                                                                                  |                         |                           |
|----------------------------------|------------------------------------------------------------------------------------------------------------------|-------------------------|---------------------------|
| Specification                    | Details                                                                                                          | Specification           | Details                   |
| Pile Shape                       | Flat                                                                                                             | Pile Height             | 12 mm, 1/2 in             |
| Warranty                         | 10 years                                                                                                         | Density                 | 40 oz                     |
| Secondary<br>Curly Piles         | No                                                                                                               | Weight<br>(Oz./sq. Yd.) | 60 Ounces Per Square Yard |
| Features                         | UV Resistant, Frost & Heat Resistant, Anti-<br>Reflective, Lead Free, Non-Flammable,<br>Eco-Friendly, Recyclable | Backing<br>Material     | Polyurethane (PU)         |
| usage                            | Commercial, Golf, Playground, Residential                                                                        | Main Blade<br>Style     | Curly                     |
| Backing<br>Toughness             | Medium-Firm Backing                                                                                              | Blade<br>Material       | Polyethylene              |
| Touch<br>Softness                | Moderately Soft                                                                                                  | Blade<br>Thickness      | Medium-Fine Blade         |
|                                  |                                                                                                                  | Dimensions              | 6ft by 50ft               |
|                                  |                                                                                                                  | Square                  | 300sqft                   |

footage