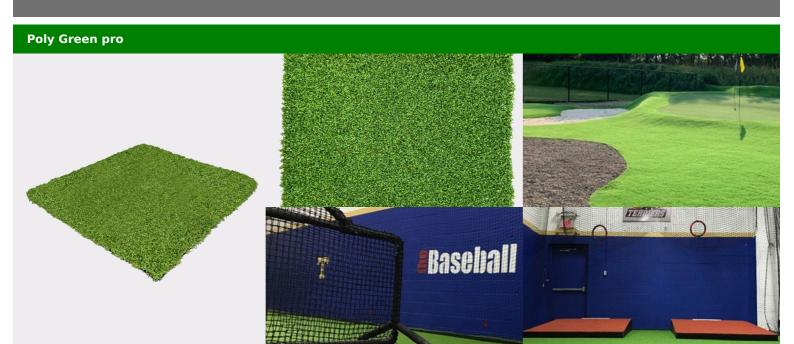

1-877-333-7081 www.sgcproducts.com info@sgcproducts.com

| Specification            | Details                                                                                                          | Specification           | Detai  |
|--------------------------|------------------------------------------------------------------------------------------------------------------|-------------------------|--------|
| Pile Shape               | Flat                                                                                                             | Pile Height             | 15 mr  |
| Features                 | UV Resistant, Frost & Heat Resistant, Anti-<br>Reflective, Lead Free, Non-Flammable,<br>Eco-Friendly, Recyclable | Weight<br>(Oz./sq. Yd.) | 85 Ou  |
| Color Tone               | Green + Olive Green                                                                                              | Backing<br>Material     | Polyu  |
| Secondary<br>Curly Piles | No                                                                                                               | Main Blade<br>Style     | Curly  |
| usage                    | Commercial, Golf, Playground, Residential                                                                        | Dimensions              | 12ft b |
| Density                  | 60 oz                                                                                                            | Blade<br>Material       | Polye  |
| Backing<br>Toughness     | Medium-Firm Backing                                                                                              | Square<br>footage       | 12009  |
| Touch<br>Softness        | Moderately Soft                                                                                                  | Blade<br>Thickness      | Mediu  |
|                          |                                                                                                                  |                         |        |

| Specification           | Details                   |
|-------------------------|---------------------------|
| Pile Height             | 15 mm, 3/5 in             |
| Weight<br>(Oz./sq. Yd.) | 85 Ounces Per Square Yard |
| Backing<br>Material     | Polyurethane (PU)         |
| Main Blade<br>Style     | Curly                     |
| Dimensions              | 12ft by 100ft             |
| Blade<br>Material       | Polyethylene              |
| Square<br>footage       | 1200sqft                  |
| Blade<br>Thickness      | Medium-Fine Blade         |
| Warranty                | 10 Years                  |

**Product technical specifications** 