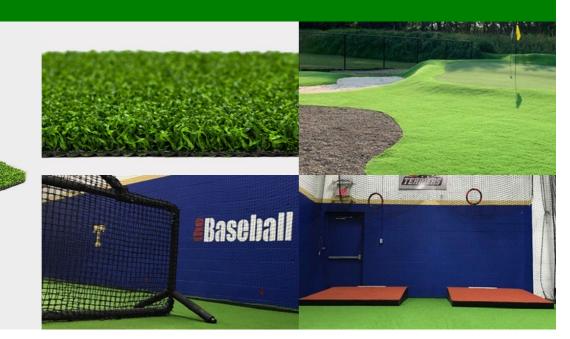

## **Product technical specifications**

| Specification            | Details                                                                                                          | Specification           | Details                     |
|--------------------------|------------------------------------------------------------------------------------------------------------------|-------------------------|-----------------------------|
| Features                 | UV Resistant, Frost & Heat Resistant, Anti-<br>Reflective, Lead Free, Non-Flammable,<br>Eco-Friendly, Recyclable | Density                 | 40 oz                       |
|                          |                                                                                                                  | Pile Height             | 12 mm, 1/2 in               |
| Pile Shape               | Flat                                                                                                             | Weight<br>(Oz./sq. Yd.) | 60 Ounces Per Square Yard   |
| usage                    | Commercial, Golf, Playground, Residential                                                                        |                         |                             |
| Color Tone               | Green + Olive Green                                                                                              | Backing<br>Material     | Polyurethane (PU)           |
| Secondary<br>Curly Piles | Νο                                                                                                               | Main Blade<br>Style     | Curly                       |
| Backing<br>Toughness     | Medium-Firm Backing                                                                                              | Dimensions              | 12ft by 100ft / 6ft by 50ft |
| Touch<br>Softness        | Moderately Soft                                                                                                  | Blade<br>Material       | Polyethylene                |
|                          |                                                                                                                  | Warranty                | 10 Years                    |
|                          |                                                                                                                  |                         |                             |

Blade

Thickness

رب خ

Medium-Fine Blade