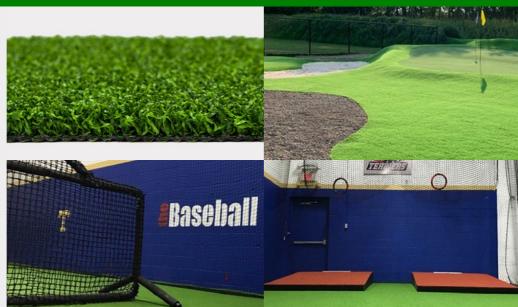

## **Product technical specifications**

| Specification            | Details                                                                                                          |
|--------------------------|------------------------------------------------------------------------------------------------------------------|
| Pile Shape               | Flat                                                                                                             |
| Warranty                 | 10 Years                                                                                                         |
| Color Tone               | Green + Olive Green                                                                                              |
| Secondary<br>Curly Piles | No                                                                                                               |
| Features                 | UV Resistant, Frost & Heat Resistant, Anti-<br>Reflective, Lead Free, Non-Flammable,<br>Eco-Friendly, Recyclable |
| usage                    | Commercial, Golf, Playground, Residential                                                                        |
| Backing<br>Toughness     | Medium-Firm Backing                                                                                              |
| Touch<br>Softness        | Moderately Soft                                                                                                  |