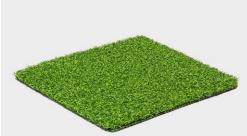

## **Poly Green**

## **Product technical specifications**

| Specification            | Details                                                                                                          |
|--------------------------|------------------------------------------------------------------------------------------------------------------|
| Pile Shape               | Flat                                                                                                             |
| Warranty                 | 10 Years                                                                                                         |
| Color Tone               | Green + Olive Green                                                                                              |
| Secondary<br>Curly Piles | No                                                                                                               |
| Features                 | UV Resistant, Frost & Heat Resistant, Anti-<br>Reflective, Lead Free, Non-Flammable,<br>Eco-Friendly, Recyclable |
| usage                    | Commercial, Golf, Playground, Residential                                                                        |
| Backing<br>Toughness     | Medium-Firm Backing                                                                                              |
| Touch<br>Softness        | Moderately Soft                                                                                                  |