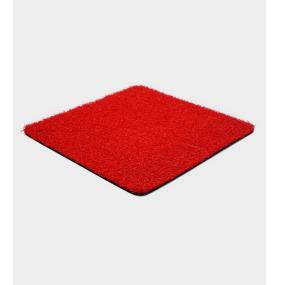

## **Poly Bright Red**

| Product technical specifications |                     |
|----------------------------------|---------------------|
| Specification                    | Details             |
| Blade<br>Material                | Polyethylene        |
| Blade<br>Thickness               | Medium-Fine Blade   |
| Pile Shape                       | Flat                |
| Secondary<br>Curly Piles         | No                  |
| Backing<br>Toughness             | Medium-Firm Backing |
| Touch<br>Softness                | Moderately Soft     |