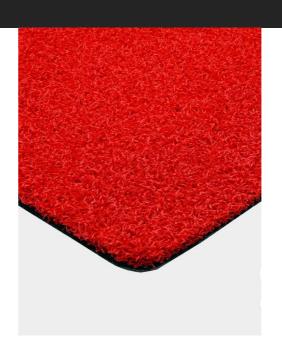

## **Poly Bright Red**

| Product technical specifications |                     |
|----------------------------------|---------------------|
| Specification                    | Details             |
| Blade<br>Material                | Polyethylene        |
| Blade<br>Thickness               | Medium-Fine Blade   |
| Pile Shape                       | Flat                |
| Secondary<br>Curly Piles         | No                  |
| Backing<br>Toughness             | Medium-Firm Backing |
| Touch<br>Softness                | Moderately Soft     |

| Specification           | Details                                   |
|-------------------------|-------------------------------------------|
| Fiber Height            | 13 mm                                     |
| Pile Height             | 12 mm, 1/2 in                             |
| Density                 | 40 oz                                     |
| Weight<br>(Oz./sq. Yd.) | 60 Ounces Per Square Yard                 |
| Backing<br>Material     | Polyurethane (PU)                         |
| Roll<br>dimensions      | 6 ft x 50 ft                              |
| Main Blade<br>Style     | Curly                                     |
| usage                   | Commercial, Golf, Playground, Residential |