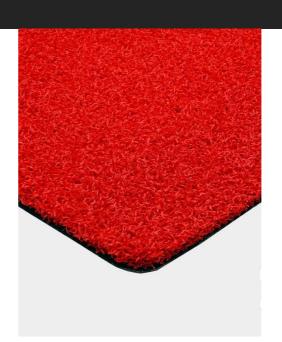

## **Poly Bright Red**

| Product technical specifications |                                                                                                                  |
|----------------------------------|------------------------------------------------------------------------------------------------------------------|
| Specification                    | Details                                                                                                          |
| Dimensions                       | 6ft by 50ft                                                                                                      |
| Secondary<br>Curly Piles         | No                                                                                                               |
| Square<br>footage                | 300 sqft                                                                                                         |
| Backing<br>Toughness             | Medium-Firm Backing                                                                                              |
| Warranty                         | 10 years                                                                                                         |
| Features                         | UV Resistant, Frost & Heat Resistant, Anti-<br>Reflective, Lead Free, Non-Flammable,<br>Eco-Friendly, Recyclable |
| Touch<br>Softness                | Moderately Soft                                                                                                  |
|                                  |                                                                                                                  |

| Specification           | Details                                   |
|-------------------------|-------------------------------------------|
| Pile Height             | 12 mm, 1/2 in                             |
| Density                 | 40 oz                                     |
| Weight<br>(Oz./sq. Yd.) | 60 Ounces Per Square Yard                 |
| Backing<br>Material     | Polyurethane (PU)                         |
| Main Blade<br>Style     | Curly                                     |
| usage                   | Commercial, Golf, Playground, Residential |
| Blade<br>Material       | Polyethylene                              |
| Blade<br>Thickness      | Medium-Fine Blade                         |
| Pile Shape              | Flat                                      |