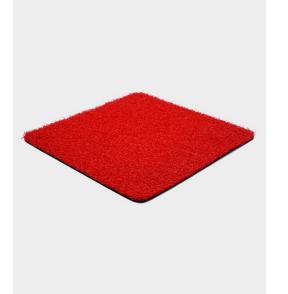

## **Poly Bright Red**

| Product technical specifications |                                                                                                                  |
|----------------------------------|------------------------------------------------------------------------------------------------------------------|
| Specification                    | Details                                                                                                          |
| Dimensions                       | 6ft by 50ft                                                                                                      |
| Secondary<br>Curly Piles         | No                                                                                                               |
| Square<br>footage                | 300 sqft                                                                                                         |
| Backing<br>Toughness             | Medium-Firm Backing                                                                                              |
| Warranty                         | 10 years                                                                                                         |
| Features                         | UV Resistant, Frost & Heat Resistant, Anti-<br>Reflective, Lead Free, Non-Flammable,<br>Eco-Friendly, Recyclable |
| Touch<br>Softness                | Moderately Soft                                                                                                  |
|                                  |                                                                                                                  |

| Specification           | Details                                   |
|-------------------------|-------------------------------------------|
| Pile Height             | 12 mm, 1/2 in                             |
| Density                 | 40 oz                                     |
| Weight<br>(Oz./sq. Yd.) | 60 Ounces Per Square Yard                 |
| Backing<br>Material     | Polyurethane (PU)                         |
| Main Blade<br>Style     | Curly                                     |
| usage                   | Commercial, Golf, Playground, Residential |
| Blade<br>Material       | Polyethylene                              |
| Blade<br>Thickness      | Medium-Fine Blade                         |
| Pile Shape              | Flat                                      |