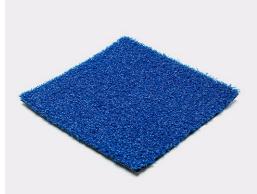

## **Product technical specifications**

| Specification            | Details                                                                                                          |
|--------------------------|------------------------------------------------------------------------------------------------------------------|
| Pile Shape               | Flat                                                                                                             |
| Secondary<br>Curly Piles | No                                                                                                               |
| Dimensions               | 6ft by 50ft                                                                                                      |
| Backing<br>Toughness     | Medium-Firm Backing                                                                                              |
| Square<br>footage        | 300 sqft                                                                                                         |
| Warranty                 | 10 years                                                                                                         |
| Touch<br>Softness        | Moderately Soft                                                                                                  |
| Features                 | UV Resistant, Frost & Heat Resistant, Anti-<br>Reflective, Lead Free, Non-Flammable,<br>Eco-Friendly, Recyclable |

| Specification           | Details                                   |
|-------------------------|-------------------------------------------|
| Pile Height             | 12 mm, 1/2 in                             |
| Density                 | 40 oz                                     |
| Weight<br>(Oz./sq. Yd.) | 60 Ounces Per Square Yard                 |
| Backing<br>Material     | Polyurethane (PU)                         |
| Length of the roll      | 50 ft                                     |
| Main Blade<br>Style     | Curly                                     |
| Width of the roll       | 6 ft                                      |
| Blade<br>Material       | Polyethylene                              |
| usage                   | Commercial, Golf, Playground, Residential |
| Blade<br>Thickness      | Medium-Fine Blade                         |