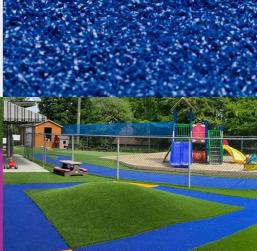

## **Product technical specifications**

| Specification            | Details                                                                                                          |
|--------------------------|------------------------------------------------------------------------------------------------------------------|
| Pile Shape               | Flat                                                                                                             |
| Secondary<br>Curly Piles | No                                                                                                               |
| Dimensions               | 6ft by 50ft                                                                                                      |
| Backing<br>Toughness     | Medium-Firm Backing                                                                                              |
| Square<br>footage        | 300 sqft                                                                                                         |
| Warranty                 | 10 years                                                                                                         |
| Touch<br>Softness        | Moderately Soft                                                                                                  |
| Features                 | UV Resistant, Frost & Heat Resistant, Anti-<br>Reflective, Lead Free, Non-Flammable,<br>Eco-Friendly, Recyclable |

| Specification           | Details                                   |
|-------------------------|-------------------------------------------|
| Pile Height             | 12 mm, 1/2 in                             |
| Density                 | 40 oz                                     |
| Weight<br>(Oz./sq. Yd.) | 60 Ounces Per Square Yard                 |
| Backing<br>Material     | Polyurethane (PU)                         |
| Length of the roll      | 50 ft                                     |
| Main Blade<br>Style     | Curly                                     |
| Width of the roll       | 6 ft                                      |
| Blade<br>Material       | Polyethylene                              |
| usage                   | Commercial, Golf, Playground, Residential |
| Blade<br>Thickness      | Medium-Fine Blade                         |