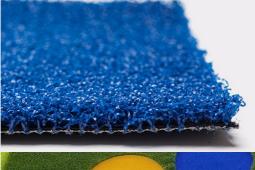

## **Product technical specifications**

| Specification            | Details                                                                                                          |
|--------------------------|------------------------------------------------------------------------------------------------------------------|
| Pile Shape               | Flat                                                                                                             |
| Secondary<br>Curly Piles | No                                                                                                               |
| Dimensions               | 6ft by 50ft                                                                                                      |
| Backing<br>Toughness     | Medium-Firm Backing                                                                                              |
| Square<br>footage        | 300 sqft                                                                                                         |
| Warranty                 | 10 years                                                                                                         |
| Touch<br>Softness        | Moderately Soft                                                                                                  |
| Features                 | UV Resistant, Frost & Heat Resistant, Anti-<br>Reflective, Lead Free, Non-Flammable,<br>Eco-Friendly, Recyclable |

| Specification           | Details                                   |
|-------------------------|-------------------------------------------|
| Pile Height             | 12 mm, 1/2 in                             |
| Density                 | 40 oz                                     |
| Weight<br>(Oz./sq. Yd.) | 60 Ounces Per Square Yard                 |
| Backing<br>Material     | Polyurethane (PU)                         |
| Length of the roll      | 50 ft                                     |
| Main Blade<br>Style     | Curly                                     |
| Width of the roll       | 6 ft                                      |
| Blade<br>Material       | Polyethylene                              |
| usage                   | Commercial, Golf, Playground, Residential |
| Blade<br>Thickness      | Medium-Fine Blade                         |