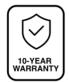

## **Product technical specifications**

| Specification            | Details                                                                                                          |
|--------------------------|------------------------------------------------------------------------------------------------------------------|
| Pile Shape               | Flat                                                                                                             |
| Secondary<br>Curly Piles | No                                                                                                               |
| Dimensions               | 6ft by 50ft                                                                                                      |
| Backing<br>Toughness     | Medium-Firm Backing                                                                                              |
| Square<br>footage        | 300 sqft                                                                                                         |
| Warranty                 | 10 years                                                                                                         |
| Touch<br>Softness        | Moderately Soft                                                                                                  |
| Features                 | UV Resistant, Frost & Heat Resistant, Anti-<br>Reflective, Lead Free, Non-Flammable,<br>Eco-Friendly, Recyclable |

| Specification           | Details                                   |
|-------------------------|-------------------------------------------|
| Pile Height             | 12 mm, 1/2 in                             |
| Density                 | 40 oz                                     |
| Weight<br>(Oz./sq. Yd.) | 60 Ounces Per Square Yard                 |
| Backing<br>Material     | Polyurethane (PU)                         |
| Length of the roll      | 50 ft                                     |
| Main Blade<br>Style     | Curly                                     |
| Width of the roll       | 6 ft                                      |
| Blade<br>Material       | Polyethylene                              |
| usage                   | Commercial, Golf, Playground, Residential |
| Blade<br>Thickness      | Medium-Fine Blade                         |