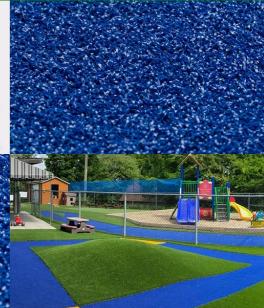

## **Product technical specifications**

| Specification            | Details                                   |
|--------------------------|-------------------------------------------|
| Blade<br>Material        | Polyethylene                              |
| usage                    | Commercial, Golf, Playground, Residential |
| Blade<br>Thickness       | Medium-Fine Blade                         |
| Pile Shape               | Flat                                      |
| Secondary<br>Curly Piles | No                                        |
| Backing<br>Toughness     | Medium-Firm Backing                       |
| Touch<br>Softness        | Moderately Soft                           |

| Specification           | Details                   |
|-------------------------|---------------------------|
| Pile Height             | 12 mm, 1/2 in             |
| Fiber Height            | 13 mm                     |
| Density                 | 40 oz                     |
| Weight<br>(Oz./sq. Yd.) | 60 Ounces Per Square Yard |
| Backing<br>Material     | Polyurethane (PU)         |
| Length of the roll      | 50 ft                     |
| Main Blade<br>Style     | Curly                     |
| Width of the roll       | 6 ft                      |