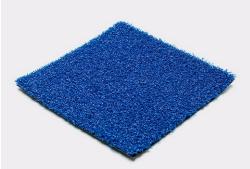

## **Product technical specifications**

| Specification            | Details                                   |
|--------------------------|-------------------------------------------|
| Blade<br>Material        | Polyethylene                              |
| usage                    | Commercial, Golf, Playground, Residential |
| Blade<br>Thickness       | Medium-Fine Blade                         |
| Pile Shape               | Flat                                      |
| Secondary<br>Curly Piles | No                                        |
| Backing<br>Toughness     | Medium-Firm Backing                       |
| Touch<br>Softness        | Moderately Soft                           |