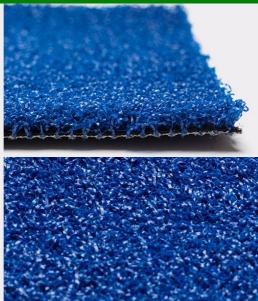

## **Product technical specifications**

| Specification            | Details                                   |
|--------------------------|-------------------------------------------|
| Blade<br>Material        | Polyethylene                              |
| usage                    | Commercial, Golf, Playground, Residential |
| Blade<br>Thickness       | Medium-Fine Blade                         |
| Pile Shape               | Flat                                      |
| Secondary<br>Curly Piles | No                                        |
| Backing<br>Toughness     | Medium-Firm Backing                       |
| Touch<br>Softness        | Moderately Soft                           |

| Specification           | Details                   |
|-------------------------|---------------------------|
| Pile Height             | 12 mm, 1/2 in             |
| Fiber Height            | 13 mm                     |
| Density                 | 40 oz                     |
| Weight<br>(Oz./sq. Yd.) | 60 Ounces Per Square Yard |
| Backing<br>Material     | Polyurethane (PU)         |
| Length of the roll      | 50 ft                     |
| Main Blade<br>Style     | Curly                     |
| Width of the roll       | 6 ft                      |