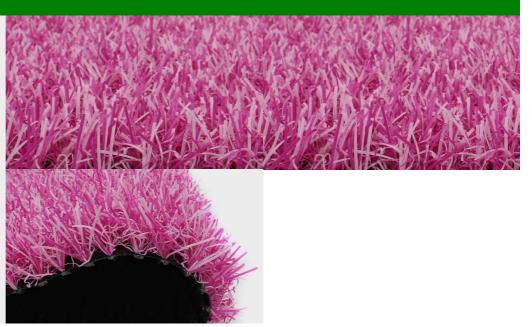

## **PinkWhite Turf**

## **Product technical specifications**

| Specification            | Details                                                                                                          | Specification           | Details                                                                                |
|--------------------------|------------------------------------------------------------------------------------------------------------------|-------------------------|----------------------------------------------------------------------------------------|
| Dimensions               | 6ft by 50ft                                                                                                      | Density                 | 40 oz                                                                                  |
| Secondary<br>Curly Piles | Yes                                                                                                              | Pile Height             | 20 mm, 4/5 in                                                                          |
| Curly Piles<br>Color     | Pink and Pastel Pink                                                                                             | Weight<br>(Oz./sq. Yd.) | 50 Ounces Per Square Yard                                                              |
| Square<br>footage        | 300sqft                                                                                                          | Backing<br>Material     | Latex                                                                                  |
| Backing<br>Toughness     | Reinforced Flex Backing                                                                                          | Main Blade<br>Style     | Straight                                                                               |
| Warranty                 | 10 years                                                                                                         | usage                   | Commercial, Pet Turf, Playground,<br>Residential, Sports Field, Terrace &<br>Penthouse |
| Features                 | UV Resistant, Frost & Heat Resistant, Anti-<br>Reflective, Lead Free, Non-Flammable,<br>Eco-Friendly, Recyclable | Blade<br>Material       | Polyethylene                                                                           |
| Touch<br>Softness        | Ultra Soft                                                                                                       | Blade<br>Thickness      | Medium-Fine Blade                                                                      |