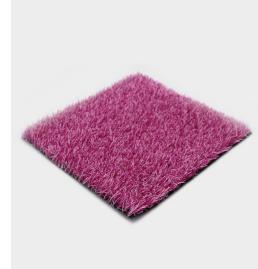

## **PinkWhite Turf**

## **Product technical specifications**

| Specification            | Details                                                                                                          | Specification           | Details                                                                                |
|--------------------------|------------------------------------------------------------------------------------------------------------------|-------------------------|----------------------------------------------------------------------------------------|
| Dimensions               | 6ft by 50ft                                                                                                      | Density                 | 40 oz                                                                                  |
| Secondary<br>Curly Piles | Yes                                                                                                              | Pile Height             | 20 mm, 4/5 in                                                                          |
| Curly Piles<br>Color     | Pink and Pastel Pink                                                                                             | Weight<br>(Oz./sq. Yd.) | 50 Ounces Per Square Yard                                                              |
| Square<br>footage        | 300sqft                                                                                                          | Backing<br>Material     | Latex                                                                                  |
| Backing<br>Toughness     | Reinforced Flex Backing                                                                                          | Main Blade<br>Style     | Straight                                                                               |
| Warranty                 | 10 years                                                                                                         | usage                   | Commercial, Pet Turf, Playground,<br>Residential, Sports Field, Terrace &<br>Penthouse |
| Features                 | UV Resistant, Frost & Heat Resistant, Anti-<br>Reflective, Lead Free, Non-Flammable,<br>Eco-Friendly, Recyclable | Blade<br>Material       | Polyethylene                                                                           |
| Touch<br>Softness        | Ultra Soft                                                                                                       | Blade<br>Thickness      | Medium-Fine Blade                                                                      |