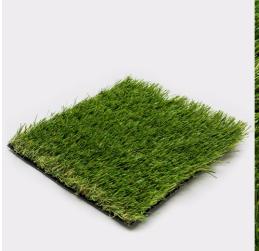

## Perfect Lawn 6'

## **Product technical specifications**

| Specification            | Details                                                                                                          |
|--------------------------|------------------------------------------------------------------------------------------------------------------|
| Warranty                 | 10 years                                                                                                         |
| Color Tone               | Green + Olive Green                                                                                              |
| Features                 | UV Resistant, Frost & Heat Resistant, Anti-<br>Reflective, Lead Free, Non-Flammable,<br>Eco-Friendly, Recyclable |
| Secondary<br>Curly Piles | Yes                                                                                                              |
| usage                    | Commercial, Pet Turf, Playground,<br>Residential, Sports Field, Terrace &<br>Penthouse                           |
| Curly Piles<br>Color     | Green + Beige                                                                                                    |
| Backing<br>Toughness     | Medium-Firm Backing                                                                                              |
| Touch<br>Softness        | Soft                                                                                                             |

| Specification           | Details                     |
|-------------------------|-----------------------------|
| Pile Height             | 35 mm, 1 3/8 in             |
| Weight<br>(Oz./sq. Yd.) | 70 Ounces Per Square Yard   |
| Density                 | 55 oz                       |
| Fiber Height            | 38 mm                       |
| Backing<br>Material     | Polyurethane (PU)           |
| Main Blade<br>Style     | Straight                    |
| Blade<br>Material       | Polyethylene                |
| Blade<br>Thickness      | Medium Blade                |
| Dimensions              | 12ft by 100ft / 6ft by 50ft |
| Square<br>footage       | 1200 / 300                  |