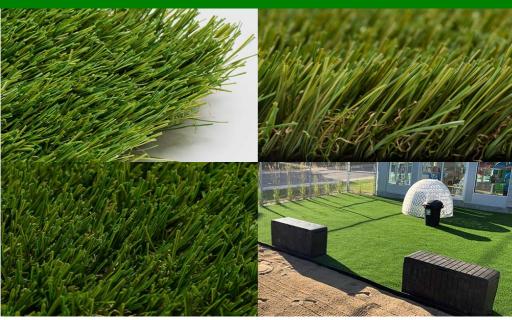

## Perfect Lawn 6'

## **Product technical specifications**

| Specification            | Details                                                                                                          |
|--------------------------|------------------------------------------------------------------------------------------------------------------|
| Warranty                 | 10 years                                                                                                         |
| Color Tone               | Green + Olive Green                                                                                              |
| Features                 | UV Resistant, Frost & Heat Resistant, Anti-<br>Reflective, Lead Free, Non-Flammable,<br>Eco-Friendly, Recyclable |
| Secondary<br>Curly Piles | Yes                                                                                                              |
| usage                    | Commercial, Pet Turf, Playground,<br>Residential, Sports Field, Terrace &<br>Penthouse                           |
| Curly Piles<br>Color     | Green + Beige                                                                                                    |
| Backing<br>Toughness     | Medium-Firm Backing                                                                                              |
| Touch<br>Softness        | Soft                                                                                                             |

| Specification           | Details                     |
|-------------------------|-----------------------------|
| Pile Height             | 35 mm, 1 3/8 in             |
| Weight<br>(Oz./sq. Yd.) | 70 Ounces Per Square Yard   |
| Density                 | 55 oz                       |
| Fiber Height            | 38 mm                       |
| Backing<br>Material     | Polyurethane (PU)           |
| Main Blade<br>Style     | Straight                    |
| Blade<br>Material       | Polyethylene                |
| Blade<br>Thickness      | Medium Blade                |
| Dimensions              | 12ft by 100ft / 6ft by 50ft |
| Square<br>footage       | 1200 / 300                  |