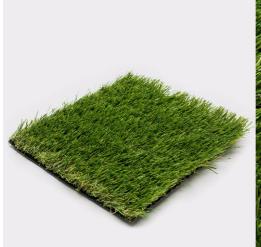

## Perfect Lawn 6'

| Product technical specifications |                                                                                                                  |
|----------------------------------|------------------------------------------------------------------------------------------------------------------|
| Specification                    | Details                                                                                                          |
| Warranty                         | 10 years                                                                                                         |
| Color Tone                       | Green + Olive Green                                                                                              |
| Features                         | UV Resistant, Frost & Heat Resistant, Anti-<br>Reflective, Lead Free, Non-Flammable,<br>Eco-Friendly, Recyclable |
| Secondary<br>Curly Piles         | Yes                                                                                                              |
| usage                            | Commercial, Pet Turf, Playground,<br>Residential, Sports Field, Terrace &<br>Penthouse                           |
| Curly Piles<br>Color             | Green + Beige                                                                                                    |
| Backing<br>Toughness             | Medium-Firm Backing                                                                                              |
| Touch<br>Softness                | Soft                                                                                                             |

| Specification           | Details                     |
|-------------------------|-----------------------------|
| Pile Height             | 35 mm, 1 3/8 in             |
| Density                 | 55 oz                       |
| Weight<br>(Oz./sq. Yd.) | 70 Ounces Per Square Yard   |
| Backing<br>Material     | Polyurethane (PU)           |
| Main Blade<br>Style     | Straight                    |
| Blade<br>Material       | Polyethylene                |
| Dimensions              | 12ft by 100ft / 6ft by 50ft |
| Blade<br>Thickness      | Medium Blade                |
| Square<br>footage       | 1200 sqft and 300 sqft      |