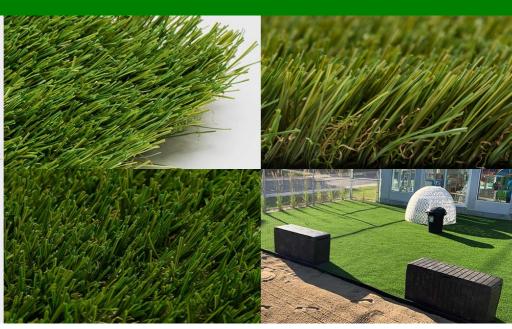

## Perfect Lawn 6'

| Product technical specifications |                                                                                                                  |
|----------------------------------|------------------------------------------------------------------------------------------------------------------|
| Specification                    | Details                                                                                                          |
| Warranty                         | 10 years                                                                                                         |
| Color Tone                       | Green + Olive Green                                                                                              |
| Features                         | UV Resistant, Frost & Heat Resistant, Anti-<br>Reflective, Lead Free, Non-Flammable,<br>Eco-Friendly, Recyclable |
| Secondary<br>Curly Piles         | Yes                                                                                                              |
| usage                            | Commercial, Pet Turf, Playground,<br>Residential, Sports Field, Terrace &<br>Penthouse                           |
| Curly Piles<br>Color             | Green + Beige                                                                                                    |
| Backing<br>Toughness             | Medium-Firm Backing                                                                                              |
| Touch<br>Softness                | Soft                                                                                                             |

| Specification           | Details                     |
|-------------------------|-----------------------------|
| Pile Height             | 35 mm, 1 3/8 in             |
| Density                 | 55 oz                       |
| Weight<br>(Oz./sq. Yd.) | 70 Ounces Per Square Yard   |
| Backing<br>Material     | Polyurethane (PU)           |
| Main Blade<br>Style     | Straight                    |
| Blade<br>Material       | Polyethylene                |
| Dimensions              | 12ft by 100ft / 6ft by 50ft |
| Blade<br>Thickness      | Medium Blade                |
| Square<br>footage       | 1200 sqft and 300 sqft      |