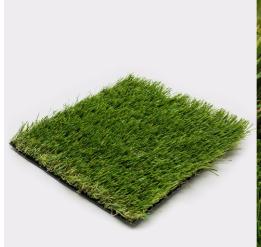

## **Perfect Lawn**

| Product te | chnical si | pecification | S |
|------------|------------|--------------|---|

| Specification            | Details                                                                                                          |
|--------------------------|------------------------------------------------------------------------------------------------------------------|
| Warranty                 | 10 years                                                                                                         |
| Color Tone               | Green + Olive Green                                                                                              |
| Features                 | UV Resistant, Frost & Heat Resistant, Anti-<br>Reflective, Lead Free, Non-Flammable,<br>Eco-Friendly, Recyclable |
| Secondary<br>Curly Piles | Yes                                                                                                              |
| usage                    | Commercial, Pet Turf, Playground,<br>Residential, Sports Field, Terrace &<br>Penthouse                           |
| Curly Piles<br>Color     | Green + Beige                                                                                                    |
| Backing<br>Toughness     | Medium-Firm Backing                                                                                              |
| Touch<br>Softness        | Soft                                                                                                             |

| Specification           | Details                     |
|-------------------------|-----------------------------|
| Density                 | 55 oz                       |
| Pile Height             | 35 mm, 1 3/8 in             |
| Weight<br>(Oz./sq. Yd.) | 70 Ounces Per Square Yard   |
| Fiber Height            | 38 mm                       |
| Backing<br>Material     | Polyurethane (PU)           |
| Main Blade<br>Style     | Straight                    |
| Blade<br>Material       | Polyethylene                |
| Blade<br>Thickness      | Medium Blade                |
| Dimensions              | 12ft by 100ft / 6ft by 50ft |
| Square<br>footage       | 1200 / 300                  |