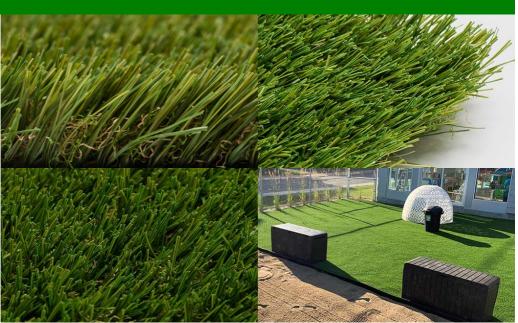

## **Perfect Lawn**

| Product te | chnical si | pecification | S |
|------------|------------|--------------|---|

| Specification            | Details                                                                                                          |
|--------------------------|------------------------------------------------------------------------------------------------------------------|
| Warranty                 | 10 years                                                                                                         |
| Color Tone               | Green + Olive Green                                                                                              |
| Features                 | UV Resistant, Frost & Heat Resistant, Anti-<br>Reflective, Lead Free, Non-Flammable,<br>Eco-Friendly, Recyclable |
| Secondary<br>Curly Piles | Yes                                                                                                              |
| usage                    | Commercial, Pet Turf, Playground,<br>Residential, Sports Field, Terrace &<br>Penthouse                           |
| Curly Piles<br>Color     | Green + Beige                                                                                                    |
| Backing<br>Toughness     | Medium-Firm Backing                                                                                              |
| Touch<br>Softness        | Soft                                                                                                             |

| Specification           | Details                     |
|-------------------------|-----------------------------|
| Density                 | 55 oz                       |
| Pile Height             | 35 mm, 1 3/8 in             |
| Weight<br>(Oz./sq. Yd.) | 70 Ounces Per Square Yard   |
| Fiber Height            | 38 mm                       |
| Backing<br>Material     | Polyurethane (PU)           |
| Main Blade<br>Style     | Straight                    |
| Blade<br>Material       | Polyethylene                |
| Blade<br>Thickness      | Medium Blade                |
| Dimensions              | 12ft by 100ft / 6ft by 50ft |
| Square<br>footage       | 1200 / 300                  |