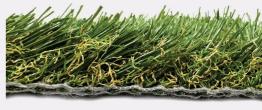

| Specification            | Details                                                                                                          |
|--------------------------|------------------------------------------------------------------------------------------------------------------|
| Warranty                 | 10 years                                                                                                         |
| Color Tone               | Green + Olive Green                                                                                              |
| Features                 | UV Resistant, Frost & Heat Resistant, Anti-<br>Reflective, Lead Free, Non-Flammable,<br>Eco-Friendly, Recyclable |
| Secondary<br>Curly Piles | Yes                                                                                                              |
| usage                    | Commercial, Pet Turf, Playground,<br>Residential, Terrace & Penthouse                                            |
| Curly Piles<br>Color     | Bright Green + Beige                                                                                             |
| Backing<br>Toughness     | Medium-Firm Backing                                                                                              |
| Touch<br>Softness        | Soft                                                                                                             |

| Specification           | Details                                  |
|-------------------------|------------------------------------------|
| Density                 | 88 oz                                    |
| Pile Height             | 45 mm, 1 7/9 in                          |
| Weight<br>(Oz./sq. Yd.) | 65 Ounces Per Square Yard                |
| Backing<br>Material     | Polyethylene Fabric                      |
| Main Blade<br>Style     | Straight                                 |
| Blade<br>Material       | Polyethylene                             |
| Dimensions              | 12ft by 100ft                            |
| Blade<br>Thickness      | Thick Blade                              |
| Square<br>footage       | 1200 sqft                                |
| Pile Shape              | U-shaped Reinforced (line in the middle) |