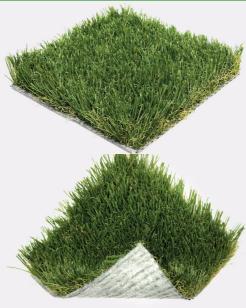

## **PerfectLawn Pro Infinite**

| Dan et al |          |        |       | e::   |      |
|-----------|----------|--------|-------|-------|------|
| Prod      | luct tec | nnıcal | speci | ticat | ions |
|           |          |        | opcc. |       |      |

| Specification            | Details                                                                                                          |
|--------------------------|------------------------------------------------------------------------------------------------------------------|
| Warranty                 | 10 years                                                                                                         |
| Color Tone               | Green + Olive Green                                                                                              |
| Features                 | UV Resistant, Frost & Heat Resistant, Anti-<br>Reflective, Lead Free, Non-Flammable,<br>Eco-Friendly, Recyclable |
| Secondary<br>Curly Piles | Yes                                                                                                              |
| usage                    | Commercial, Pet Turf, Playground,<br>Residential, Terrace & Penthouse                                            |
| Curly Piles<br>Color     | Bright Green + Beige                                                                                             |
| Backing<br>Toughness     | Medium-Firm Backing                                                                                              |
| Touch<br>Softness        | Soft                                                                                                             |

| Specification           | Details                                  |
|-------------------------|------------------------------------------|
| Density                 | 88 oz                                    |
| Pile Height             | 45 mm, 1 7/9 in                          |
| Weight<br>(Oz./sq. Yd.) | 65 Ounces Per Square Yard                |
| Backing<br>Material     | Polyethylene Fabric                      |
| Main Blade<br>Style     | Straight                                 |
| Blade<br>Material       | Polyethylene                             |
| Dimensions              | 12ft by 100ft                            |
| Blade<br>Thickness      | Thick Blade                              |
| Square<br>footage       | 1200 sqft                                |
| Pile Shape              | U-shaped Reinforced (line in the middle) |