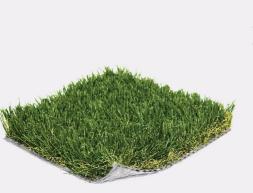

## **PerfectLawn Pro Infinite**

| Dan et al |          |        |       | e::   |      |
|-----------|----------|--------|-------|-------|------|
| Prod      | luct tec | nnıcal | speci | ticat | ions |
|           |          |        | opcc. |       |      |

| Specification            | Details                                                                                                          |
|--------------------------|------------------------------------------------------------------------------------------------------------------|
| Warranty                 | 10 years                                                                                                         |
| Color Tone               | Green + Olive Green                                                                                              |
| Features                 | UV Resistant, Frost & Heat Resistant, Anti-<br>Reflective, Lead Free, Non-Flammable,<br>Eco-Friendly, Recyclable |
| Secondary<br>Curly Piles | Yes                                                                                                              |
| usage                    | Commercial, Pet Turf, Playground,<br>Residential, Terrace & Penthouse                                            |
| Curly Piles<br>Color     | Bright Green + Beige                                                                                             |
| Backing<br>Toughness     | Medium-Firm Backing                                                                                              |
| Touch<br>Softness        | Soft                                                                                                             |

| Specification           | Details                                  |
|-------------------------|------------------------------------------|
| Density                 | 88 oz                                    |
| Pile Height             | 45 mm, 1 7/9 in                          |
| Weight<br>(Oz./sq. Yd.) | 65 Ounces Per Square Yard                |
| Backing<br>Material     | Polyethylene Fabric                      |
| Main Blade<br>Style     | Straight                                 |
| Blade<br>Material       | Polyethylene                             |
| Dimensions              | 12ft by 100ft                            |
| Blade<br>Thickness      | Thick Blade                              |
| Square<br>footage       | 1200 sqft                                |
| Pile Shape              | U-shaped Reinforced (line in the middle) |