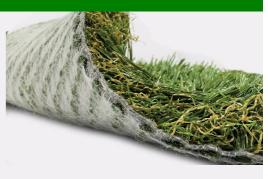

| Specification           | Details                                  |
|-------------------------|------------------------------------------|
| Density                 | 88 oz                                    |
| Pile Height             | 45 mm, 1 7/9 in                          |
| Weight<br>(Oz./sq. Yd.) | 65 Ounces Per Square Yard                |
| Backing<br>Material     | Polyethylene Fabric                      |
| Main Blade<br>Style     | Straight                                 |
| Blade<br>Material       | Polyethylene                             |
| Dimensions              | 12ft by 100ft                            |
| Blade<br>Thickness      | Thick Blade                              |
| Square<br>footage       | 1200 sqft                                |
| Pile Shape              | U-shaped Reinforced (line in the middle) |