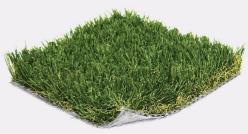

## **PerfectLawn Pro Infinite**

|  | Prod | uct tec | hnical | specifica | ations |
|--|------|---------|--------|-----------|--------|
|--|------|---------|--------|-----------|--------|

| Specification            | Details                                                                                                          |
|--------------------------|------------------------------------------------------------------------------------------------------------------|
| Warranty                 | 10 years                                                                                                         |
| Color Tone               | Green + Olive Green                                                                                              |
| Features                 | UV Resistant, Frost & Heat Resistant, Anti-<br>Reflective, Lead Free, Non-Flammable,<br>Eco-Friendly, Recyclable |
| Secondary<br>Curly Piles | Yes                                                                                                              |
| usage                    | Commercial, Pet Turf, Playground,<br>Residential, Terrace & Penthouse                                            |
| Curly Piles<br>Color     | Bright Green + Beige                                                                                             |
| Backing<br>Toughness     | Medium-Firm Backing                                                                                              |
| Touch<br>Softness        | Soft                                                                                                             |

| Specification           | Details                                  |
|-------------------------|------------------------------------------|
| Density                 | 88 oz                                    |
| Pile Height             | 45 mm, 1 7/9 in                          |
| Weight<br>(Oz./sq. Yd.) | 65 Ounces Per Square Yard                |
| Backing<br>Material     | Polyethylene Fabric                      |
| Main Blade<br>Style     | Straight                                 |
| Blade<br>Material       | Polyethylene                             |
| Dimensions              | 12ft by 100ft                            |
| Blade<br>Thickness      | Thick Blade                              |
| Square<br>footage       | 1200                                     |
| Pile Shape              | U-shaped Reinforced (line in the middle) |