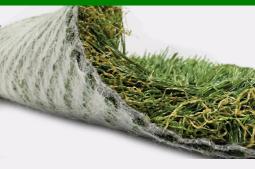

## **PerfectLawn Pro Infinite**

|  | Prod | uct tec | hnical | specifica | ations |
|--|------|---------|--------|-----------|--------|
|--|------|---------|--------|-----------|--------|

| Specification            | Details                                                                                                          |
|--------------------------|------------------------------------------------------------------------------------------------------------------|
| Warranty                 | 10 years                                                                                                         |
| Color Tone               | Green + Olive Green                                                                                              |
| Features                 | UV Resistant, Frost & Heat Resistant, Anti-<br>Reflective, Lead Free, Non-Flammable,<br>Eco-Friendly, Recyclable |
| Secondary<br>Curly Piles | Yes                                                                                                              |
| usage                    | Commercial, Pet Turf, Playground,<br>Residential, Terrace & Penthouse                                            |
| Curly Piles<br>Color     | Bright Green + Beige                                                                                             |
| Backing<br>Toughness     | Medium-Firm Backing                                                                                              |
| Touch<br>Softness        | Soft                                                                                                             |

| Specification           | Details                                  |
|-------------------------|------------------------------------------|
| Density                 | 88 oz                                    |
| Pile Height             | 45 mm, 1 7/9 in                          |
| Weight<br>(Oz./sq. Yd.) | 65 Ounces Per Square Yard                |
| Backing<br>Material     | Polyethylene Fabric                      |
| Main Blade<br>Style     | Straight                                 |
| Blade<br>Material       | Polyethylene                             |
| Dimensions              | 12ft by 100ft                            |
| Blade<br>Thickness      | Thick Blade                              |
| Square<br>footage       | 1200                                     |
| Pile Shape              | U-shaped Reinforced (line in the middle) |