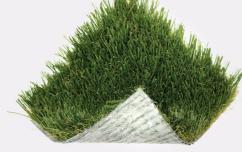

## **PerfectLawn Pro Infinite**

|  | Prod | uct tec | hnical | specifica | ations |
|--|------|---------|--------|-----------|--------|
|--|------|---------|--------|-----------|--------|

| Specification            | Details                                                                                                          |
|--------------------------|------------------------------------------------------------------------------------------------------------------|
| Warranty                 | 10 years                                                                                                         |
| Color Tone               | Green + Olive Green                                                                                              |
| Features                 | UV Resistant, Frost & Heat Resistant, Anti-<br>Reflective, Lead Free, Non-Flammable,<br>Eco-Friendly, Recyclable |
| Secondary<br>Curly Piles | Yes                                                                                                              |
| usage                    | Commercial, Pet Turf, Playground,<br>Residential, Terrace & Penthouse                                            |
| Curly Piles<br>Color     | Bright Green + Beige                                                                                             |
| Backing<br>Toughness     | Medium-Firm Backing                                                                                              |
| Touch<br>Softness        | Soft                                                                                                             |

| Specification           | Details                                  |
|-------------------------|------------------------------------------|
| Density                 | 88 oz                                    |
| Pile Height             | 45 mm, 1 7/9 in                          |
| Weight<br>(Oz./sq. Yd.) | 65 Ounces Per Square Yard                |
| Backing<br>Material     | Polyethylene Fabric                      |
| Main Blade<br>Style     | Straight                                 |
| Blade<br>Material       | Polyethylene                             |
| Dimensions              | 12ft by 100ft                            |
| Blade<br>Thickness      | Thick Blade                              |
| Square<br>footage       | 1200                                     |
| Pile Shape              | U-shaped Reinforced (line in the middle) |