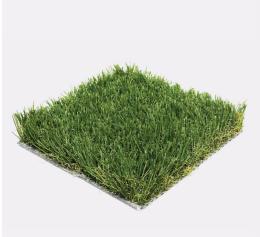

## **PerfectLawn Pro Infinite**

|  | Prod | uct tec | hnical | specifica | ations |
|--|------|---------|--------|-----------|--------|
|--|------|---------|--------|-----------|--------|

| Specification            | Details                                                                                                          |
|--------------------------|------------------------------------------------------------------------------------------------------------------|
| Warranty                 | 10 years                                                                                                         |
| Color Tone               | Green + Olive Green                                                                                              |
| Features                 | UV Resistant, Frost & Heat Resistant, Anti-<br>Reflective, Lead Free, Non-Flammable,<br>Eco-Friendly, Recyclable |
| Secondary<br>Curly Piles | Yes                                                                                                              |
| usage                    | Commercial, Pet Turf, Playground,<br>Residential, Terrace & Penthouse                                            |
| Curly Piles<br>Color     | Bright Green + Beige                                                                                             |
| Backing<br>Toughness     | Medium-Firm Backing                                                                                              |
| Touch<br>Softness        | Soft                                                                                                             |

| Specification           | Details                                  |
|-------------------------|------------------------------------------|
| Density                 | 88 oz                                    |
| Pile Height             | 45 mm, 1 7/9 in                          |
| Weight<br>(Oz./sq. Yd.) | 65 Ounces Per Square Yard                |
| Backing<br>Material     | Polyethylene Fabric                      |
| Main Blade<br>Style     | Straight                                 |
| Blade<br>Material       | Polyethylene                             |
| Dimensions              | 12ft by 100ft                            |
| Blade<br>Thickness      | Thick Blade                              |
| Square<br>footage       | 1200                                     |
| Pile Shape              | U-shaped Reinforced (line in the middle) |