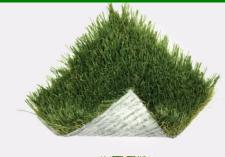

## **PerfectLawn Pro Infinite**

|  | Prod | uct tec | hnical | specifica | ations |
|--|------|---------|--------|-----------|--------|
|--|------|---------|--------|-----------|--------|

| Specification            | Details                                                                                                          |
|--------------------------|------------------------------------------------------------------------------------------------------------------|
| Warranty                 | 10 years                                                                                                         |
| Color Tone               | Green + Olive Green                                                                                              |
| Features                 | UV Resistant, Frost & Heat Resistant, Anti-<br>Reflective, Lead Free, Non-Flammable,<br>Eco-Friendly, Recyclable |
| Secondary<br>Curly Piles | Yes                                                                                                              |
| usage                    | Commercial, Pet Turf, Playground,<br>Residential, Terrace & Penthouse                                            |
| Curly Piles<br>Color     | Bright Green + Beige                                                                                             |
| Backing<br>Toughness     | Medium-Firm Backing                                                                                              |
| Touch<br>Softness        | Soft                                                                                                             |

| Specification           | Details                                  |
|-------------------------|------------------------------------------|
| Density                 | 88 oz                                    |
| Pile Height             | 45 mm, 1 7/9 in                          |
| Weight<br>(Oz./sq. Yd.) | 65 Ounces Per Square Yard                |
| Backing<br>Material     | Polyethylene Fabric                      |
| Main Blade<br>Style     | Straight                                 |
| Blade<br>Material       | Polyethylene                             |
| Dimensions              | 12ft by 100ft                            |
| Blade<br>Thickness      | Thick Blade                              |
| Square<br>footage       | 1200                                     |
| Pile Shape              | U-shaped Reinforced (line in the middle) |