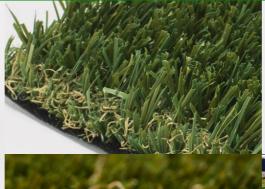

## **Product technical specifications**

| Specification            | Details                                                                                                          |
|--------------------------|------------------------------------------------------------------------------------------------------------------|
| Warranty                 | 10 years                                                                                                         |
| Color Tone               | Dark (Olive + Forest)                                                                                            |
| Features                 | UV Resistant, Frost & Heat Resistant, Anti-<br>Reflective, Lead Free, Non-Flammable,<br>Eco-Friendly, Recyclable |
| Secondary<br>Curly Piles | Yes                                                                                                              |
| usage                    | Commercial, Playground, Residential,<br>Sports Field, Terrace & Penthouse                                        |
| Curly Piles<br>Color     | Dark Green + Beige                                                                                               |
| Backing<br>Toughness     | Medium-Firm Backing                                                                                              |
| Touch<br>Softness        | Soft                                                                                                             |
|                          |                                                                                                                  |

| Specification           | Details                   |
|-------------------------|---------------------------|
| Density                 | 58 oz                     |
| Pile Height             | 40 mm, 1 4/7 in           |
| Weight<br>(Oz./sq. Yd.) | 80 Ounces Per Square Yard |
| Backing<br>Material     | Latex                     |
| Main Blade<br>Style     | Straight                  |
| Blade<br>Material       | Polyethylene              |
| Dimensions              | 12ft by 100ft             |
| Blade<br>Thickness      | Thick Blade               |
| Square<br>footage       | 1200 sqft                 |
| Pile Shape              | W-shaped                  |