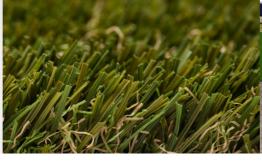

## **Product technical specifications**

| Specification            | Details                                                                                                          |
|--------------------------|------------------------------------------------------------------------------------------------------------------|
| Warranty                 | 10 years                                                                                                         |
| Color Tone               | Dark (Olive + Forest)                                                                                            |
| Features                 | UV Resistant, Frost & Heat Resistant, Anti-<br>Reflective, Lead Free, Non-Flammable,<br>Eco-Friendly, Recyclable |
| Secondary<br>Curly Piles | Yes                                                                                                              |
| usage                    | Commercial, Playground, Residential,<br>Sports Field, Terrace & Penthouse                                        |
| Curly Piles<br>Color     | Dark Green + Beige                                                                                               |
| Backing<br>Toughness     | Medium-Firm Backing                                                                                              |
| Touch<br>Softness        | Soft                                                                                                             |
|                          |                                                                                                                  |

| Specification           | Details                   |
|-------------------------|---------------------------|
| Density                 | 58 oz                     |
| Pile Height             | 40 mm, 1 4/7 in           |
| Weight<br>(Oz./sq. Yd.) | 80 Ounces Per Square Yard |
| Backing<br>Material     | Latex                     |
| Main Blade<br>Style     | Straight                  |
| Blade<br>Material       | Polyethylene              |
| Dimensions              | 12ft by 100ft             |
| Blade<br>Thickness      | Thick Blade               |
| Square<br>footage       | 1200 sqft                 |
| Pile Shape              | W-shaped                  |