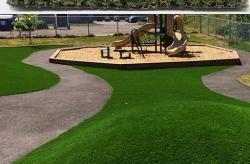

## **Product technical specifications**

| Specification            | Details                                                                                                          |
|--------------------------|------------------------------------------------------------------------------------------------------------------|
| Warranty                 | 10 years                                                                                                         |
| Color Tone               | Dark (Olive + Forest)                                                                                            |
| Features                 | UV Resistant, Frost & Heat Resistant, Anti-<br>Reflective, Lead Free, Non-Flammable,<br>Eco-Friendly, Recyclable |
| Secondary<br>Curly Piles | Yes                                                                                                              |
| usage                    | Commercial, Playground, Residential,<br>Sports Field, Terrace & Penthouse                                        |
| Curly Piles<br>Color     | Dark Green + Beige                                                                                               |
| Backing<br>Toughness     | Medium-Firm Backing                                                                                              |
| Touch<br>Softness        | Soft                                                                                                             |
|                          |                                                                                                                  |