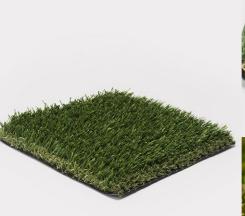

## Paradise

## **Product technical specifications**

| Specification            | Details                                                                                                          |
|--------------------------|------------------------------------------------------------------------------------------------------------------|
| Warranty                 | 10 years                                                                                                         |
| Color Tone               | Dark (Olive + Forest)                                                                                            |
| Features                 | UV Resistant, Frost & Heat Resistant, Anti-<br>Reflective, Lead Free, Non-Flammable,<br>Eco-Friendly, Recyclable |
| Secondary<br>Curly Piles | Yes                                                                                                              |
| usage                    | Commercial, Playground, Residential,<br>Sports Field, Terrace & Penthouse                                        |
| Curly Piles<br>Color     | Dark Green + Beige                                                                                               |
| Backing<br>Toughness     | Medium-Firm Backing                                                                                              |
| Touch<br>Softness        | Soft                                                                                                             |
|                          |                                                                                                                  |

| Specification           | Details                   |
|-------------------------|---------------------------|
| Density                 | 58 oz                     |
| Pile Height             | 40 mm, 1 4/7 in           |
| Weight<br>(Oz./sq. Yd.) | 80 Ounces Per Square Yard |
| Backing<br>Material     | Latex                     |
| Main Blade<br>Style     | Straight                  |
| Blade<br>Material       | Polyethylene              |
| Dimensions              | 12ft by 100ft             |
| Blade<br>Thickness      | Thick Blade               |
| Square<br>footage       | 1200 sqft                 |
| Pile Shape              | W-shaped                  |