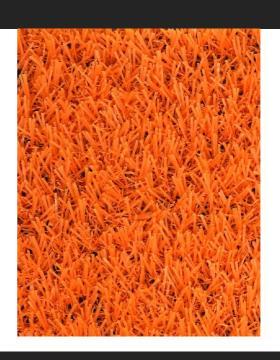

## **Orange Turf**

| Product technical specifications |                                                                                                                  |
|----------------------------------|------------------------------------------------------------------------------------------------------------------|
| Specification                    | Details                                                                                                          |
| Dimensions                       | 6ft by 50ft                                                                                                      |
| Secondary<br>Curly Piles         | Yes                                                                                                              |
| Curly Piles<br>Color             | Orange                                                                                                           |
| Square<br>footage                | 300 sqft                                                                                                         |
| Backing<br>Toughness             | Reinforced Flex Backing                                                                                          |
| Warranty                         | 10 years                                                                                                         |
| Features                         | UV Resistant, Frost & Heat Resistant, Anti-<br>Reflective, Lead Free, Non-Flammable,<br>Eco-Friendly, Recyclable |
| Touch<br>Softness                | Ultra Soft                                                                                                       |

| Specification           | Details                                                                                |
|-------------------------|----------------------------------------------------------------------------------------|
| Pile Height             | 20 mm, 4/5 in                                                                          |
| Density                 | 40 oz                                                                                  |
| Weight<br>(Oz./sq. Yd.) | 50 Ounces Per Square Yard                                                              |
| Backing<br>Material     | Latex                                                                                  |
| Main Blade<br>Style     | Straight                                                                               |
| usage                   | Commercial, Pet Turf, Playground,<br>Residential, Sports Field, Terrace &<br>Penthouse |
| Blade<br>Material       | Polyethylene                                                                           |
| Blade<br>Thickness      | Medium-Fine Blade                                                                      |
| Pile Shape              | Flat                                                                                   |