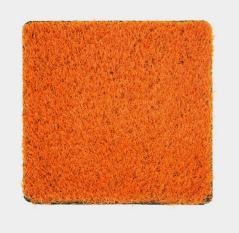

## **Orange Turf**

| Product technical specifications |                                                                                                                  |
|----------------------------------|------------------------------------------------------------------------------------------------------------------|
| Specification                    | Details                                                                                                          |
| Dimensions                       | 6ft by 50ft                                                                                                      |
| Secondary<br>Curly Piles         | Yes                                                                                                              |
| Curly Piles<br>Color             | Orange                                                                                                           |
| Square<br>footage                | 300 sqft                                                                                                         |
| Backing<br>Toughness             | Reinforced Flex Backing                                                                                          |
| Warranty                         | 10 years                                                                                                         |
| Features                         | UV Resistant, Frost & Heat Resistant, Anti-<br>Reflective, Lead Free, Non-Flammable,<br>Eco-Friendly, Recyclable |
| Touch<br>Softness                | Ultra Soft                                                                                                       |

| Specification           | Details                                                                                |
|-------------------------|----------------------------------------------------------------------------------------|
| Pile Height             | 20 mm, 4/5 in                                                                          |
| Density                 | 40 oz                                                                                  |
| Weight<br>(Oz./sq. Yd.) | 50 Ounces Per Square Yard                                                              |
| Backing<br>Material     | Latex                                                                                  |
| Main Blade<br>Style     | Straight                                                                               |
| usage                   | Commercial, Pet Turf, Playground,<br>Residential, Sports Field, Terrace &<br>Penthouse |
| Blade<br>Material       | Polyethylene                                                                           |
| Blade<br>Thickness      | Medium-Fine Blade                                                                      |
| Pile Shape              | Flat                                                                                   |