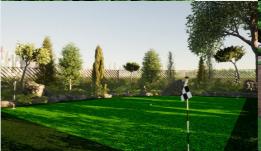

| Specification           | Details                   |
|-------------------------|---------------------------|
| Density                 | 45 oz                     |
| Pile Height             | 32,5 mm, 1 2/7 in         |
| Weight<br>(Oz./sq. Yd.) | 60 Ounces Per Square Yard |
| Backing<br>Material     | Polyurethane (PU)         |
| Dimensions              | 12ft x 100ft              |
| Main Blade<br>Style     | Straight                  |
| Square<br>footage       | 1200                      |
| Blade<br>Material       | Polypropylene             |
| usage                   | Golf, Playground          |