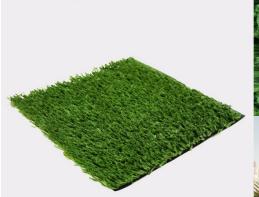

## MultiSport

## **Product technical specifications**

| Specification            | Details                                                                                                          |
|--------------------------|------------------------------------------------------------------------------------------------------------------|
| Blade<br>Thickness       | Thick Blade                                                                                                      |
| Pile Shape               | Flat                                                                                                             |
| Color Tone               | Dark Green                                                                                                       |
| Secondary<br>Curly Piles | No                                                                                                               |
| Warranty                 | 10 years                                                                                                         |
| Features                 | UV Resistant, Frost & Heat Resistant, Anti-<br>Reflective, Lead Free, Non-Flammable,<br>Eco-Friendly, Recyclable |
| Backing<br>Toughness     | Firm Backing                                                                                                     |
| Touch<br>Softness        | Moderately Soft                                                                                                  |