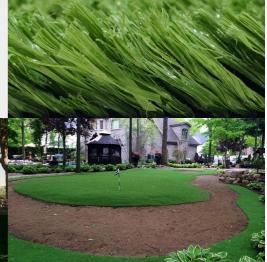

| Specification           | Details                   |
|-------------------------|---------------------------|
| Density                 | 45 oz                     |
| Pile Height             | 32,5 mm, 1 2/7 in         |
| Weight<br>(Oz./sq. Yd.) | 60 Ounces Per Square Yard |
| Backing<br>Material     | Polyurethane (PU)         |
| Dimensions              | 12ft x 100ft              |
| Main Blade<br>Style     | Straight                  |
| Square<br>footage       | 1200                      |
| Blade<br>Material       | Polypropylene             |
| usage                   | Golf, Playground          |