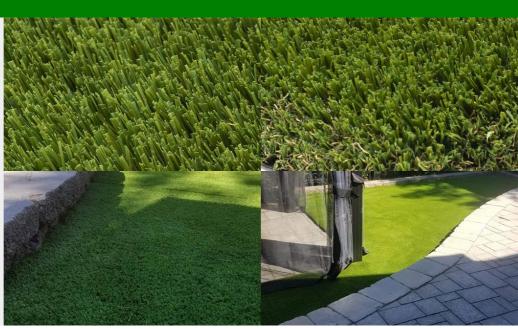

## **Luxury Lawn**

## **Product technical specifications**

| Specification            | Details                                                                                                          |
|--------------------------|------------------------------------------------------------------------------------------------------------------|
| Warranty                 | 10 years                                                                                                         |
| Color Tone               | Green + Olive Green                                                                                              |
| Features                 | UV Resistant, Frost & Heat Resistant, Anti-<br>Reflective, Lead Free, Non-Flammable,<br>Eco-Friendly, Recyclable |
| Secondary<br>Curly Piles | Yes                                                                                                              |
| usage                    | Commercial, Playground, Residential,<br>Terrace & Penthouse                                                      |
| Curly Piles<br>Color     | Dark Green + Beige                                                                                               |
| Backing<br>Toughness     | Firm Backing                                                                                                     |
| Touch<br>Softness        | Soft                                                                                                             |

| Specification           | Details                    |
|-------------------------|----------------------------|
| Density                 | 144 oz                     |
| Pile Height             | 45 mm, 1 7/9 in            |
| Weight<br>(Oz./sq. Yd.) | 100 Ounces Per Square Yard |
| Backing<br>Material     | PU                         |
| Main Blade<br>Style     | Straight                   |
| Blade<br>Material       | Polyethylene               |
| Dimensions              | 12ft by 100ft              |
| Blade<br>Thickness      | Medium Blade               |
| Square<br>footage       | 1200 sqft                  |
| Pile Shape              | S-shaped                   |