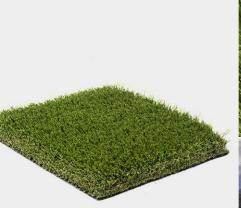

## **Luxury Lawn**

## **Product technical specifications**

| Specification            | Details                                                                                                          |
|--------------------------|------------------------------------------------------------------------------------------------------------------|
| Warranty                 | 10 years                                                                                                         |
| Color Tone               | Green + Olive Green                                                                                              |
| Features                 | UV Resistant, Frost & Heat Resistant, Anti-<br>Reflective, Lead Free, Non-Flammable,<br>Eco-Friendly, Recyclable |
| Secondary<br>Curly Piles | Yes                                                                                                              |
| usage                    | Commercial, Playground, Residential,<br>Terrace & Penthouse                                                      |
| Curly Piles<br>Color     | Dark Green + Beige                                                                                               |
| Backing<br>Toughness     | Firm Backing                                                                                                     |
| Touch<br>Softness        | Soft                                                                                                             |

| Specification           | Details                    |
|-------------------------|----------------------------|
| Density                 | 144 oz                     |
| Pile Height             | 45 mm, 1 7/9 in            |
| Weight<br>(Oz./sq. Yd.) | 100 Ounces Per Square Yard |
| Backing<br>Material     | PU                         |
| Main Blade<br>Style     | Straight                   |
| Blade<br>Material       | Polyethylene               |
| Dimensions              | 12ft by 100ft              |
| Blade<br>Thickness      | Medium Blade               |
| Square<br>footage       | 1200 sqft                  |
| Pile Shape              | S-shaped                   |