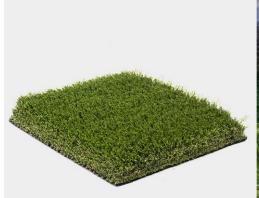

## **Luxury Lawn**

| Dun der alt de aleminat |                |
|-------------------------|----------------|
| Product technical       | Specifications |

| Specification            | Details                                                                                                          |
|--------------------------|------------------------------------------------------------------------------------------------------------------|
| Warranty                 | 10 years                                                                                                         |
| Color Tone               | Green + Olive Green                                                                                              |
| Features                 | UV Resistant, Frost & Heat Resistant, Anti-<br>Reflective, Lead Free, Non-Flammable,<br>Eco-Friendly, Recyclable |
| Secondary<br>Curly Piles | Yes                                                                                                              |
| usage                    | Commercial, Playground, Residential,<br>Terrace & Penthouse                                                      |
| Curly Piles<br>Color     | Dark Green + Beige                                                                                               |
| Backing<br>Toughness     | Firm Backing                                                                                                     |
| Touch<br>Softness        | Soft                                                                                                             |

| Specification           | Details                    |
|-------------------------|----------------------------|
| Density                 | 144 oz                     |
| Pile Height             | 45 mm, 1 7/9 in            |
| Weight<br>(Oz./sq. Yd.) | 100 Ounces Per Square Yard |
| Backing<br>Material     | PU                         |
| Main Blade<br>Style     | Straight                   |
| Blade<br>Material       | Polyethylene               |
| Dimensions              | 12ft by 100ft              |
| Blade<br>Thickness      | Medium Blade               |
| Square<br>footage       | 1200                       |
| Pile Shape              | S-shaped                   |