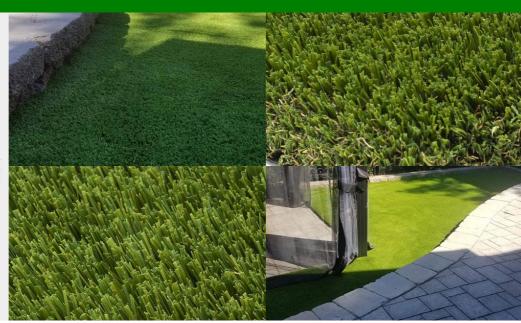

## **Luxury Lawn**

| Dun der alt de aleminat |                |
|-------------------------|----------------|
| Product technical       | Specifications |

| Specification            | Details                                                                                                          |
|--------------------------|------------------------------------------------------------------------------------------------------------------|
| Warranty                 | 10 years                                                                                                         |
| Color Tone               | Green + Olive Green                                                                                              |
| Features                 | UV Resistant, Frost & Heat Resistant, Anti-<br>Reflective, Lead Free, Non-Flammable,<br>Eco-Friendly, Recyclable |
| Secondary<br>Curly Piles | Yes                                                                                                              |
| usage                    | Commercial, Playground, Residential,<br>Terrace & Penthouse                                                      |
| Curly Piles<br>Color     | Dark Green + Beige                                                                                               |
| Backing<br>Toughness     | Firm Backing                                                                                                     |
| Touch<br>Softness        | Soft                                                                                                             |

| Specification           | Details                    |
|-------------------------|----------------------------|
| Density                 | 144 oz                     |
| Pile Height             | 45 mm, 1 7/9 in            |
| Weight<br>(Oz./sq. Yd.) | 100 Ounces Per Square Yard |
| Backing<br>Material     | PU                         |
| Main Blade<br>Style     | Straight                   |
| Blade<br>Material       | Polyethylene               |
| Dimensions              | 12ft by 100ft              |
| Blade<br>Thickness      | Medium Blade               |
| Square<br>footage       | 1200                       |
| Pile Shape              | S-shaped                   |