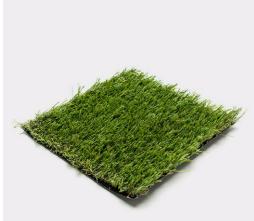

## **Great Lawn**

| Product technica | I specifications |
|------------------|------------------|
|------------------|------------------|

| Specification            | Details                                                                                                          |
|--------------------------|------------------------------------------------------------------------------------------------------------------|
| Warranty                 | 10 years                                                                                                         |
| Color Tone               | Green + Olive Green                                                                                              |
| Secondary<br>Curly Piles | Yes                                                                                                              |
| Features                 | UV Resistant, Frost & Heat Resistant, Anti-<br>Reflective, Lead Free, Non-Flammable,<br>Eco-Friendly, Recyclable |
| usage                    | Commercial, Playground, Residential,<br>Terrace & Penthouse                                                      |
| Curly Piles<br>Color     | Green + Beige                                                                                                    |
| Backing<br>Toughness     | Medium-Firm Backing                                                                                              |
| Touch<br>Softness        | Ultra Soft                                                                                                       |