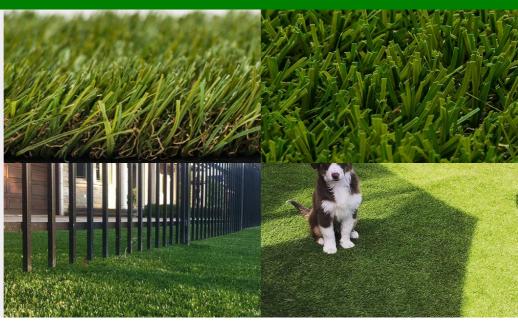

## **Great Lawn**

| Product technica | I specifications |
|------------------|------------------|
|------------------|------------------|

| Specification            | Details                                                                                                          |
|--------------------------|------------------------------------------------------------------------------------------------------------------|
| Warranty                 | 10 years                                                                                                         |
| Color Tone               | Green + Olive Green                                                                                              |
| Secondary<br>Curly Piles | Yes                                                                                                              |
| Features                 | UV Resistant, Frost & Heat Resistant, Anti-<br>Reflective, Lead Free, Non-Flammable,<br>Eco-Friendly, Recyclable |
| usage                    | Commercial, Playground, Residential,<br>Terrace & Penthouse                                                      |
| Curly Piles<br>Color     | Green + Beige                                                                                                    |
| Backing<br>Toughness     | Medium-Firm Backing                                                                                              |
| Touch<br>Softness        | Ultra Soft                                                                                                       |

| Specification           | Details                   |
|-------------------------|---------------------------|
| Pile Height             | 35 mm, 1 3/8 in           |
| Density                 | 50 oz                     |
| Weight<br>(Oz./sq. Yd.) | 70 Ounces Per Square Yard |
| Backing<br>Material     | Latex                     |
| Main Blade<br>Style     | Straight                  |
| Blade<br>Material       | Polyethylene              |
| Dimensions              | 12ft by 100ft             |
| Blade<br>Thickness      | Medium Blade              |
| Square<br>footage       | 1200 sqft                 |