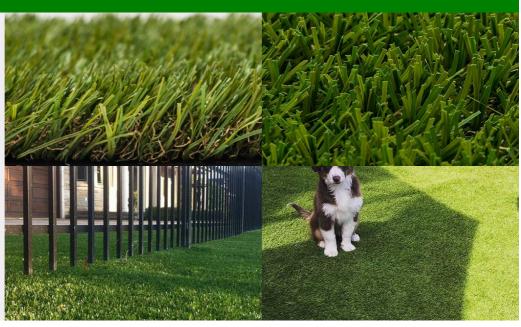

## **Great Lawn**

| Prod | luct tec | hnical  | specificat | tions |
|------|----------|---------|------------|-------|
| FIOU | iuct tec | illicai | specifica  |       |

| Specification            | Details                                                                                                          |
|--------------------------|------------------------------------------------------------------------------------------------------------------|
| Warranty                 | 10 years                                                                                                         |
| Color Tone               | Green + Olive Green                                                                                              |
| Secondary<br>Curly Piles | Yes                                                                                                              |
| Features                 | UV Resistant, Frost & Heat Resistant, Anti-<br>Reflective, Lead Free, Non-Flammable,<br>Eco-Friendly, Recyclable |
| usage                    | Commercial, Playground, Residential,<br>Terrace & Penthouse                                                      |
| Curly Piles<br>Color     | Green + Beige                                                                                                    |
| Backing<br>Toughness     | Medium-Firm Backing                                                                                              |
| Touch<br>Softness        | Ultra Soft                                                                                                       |