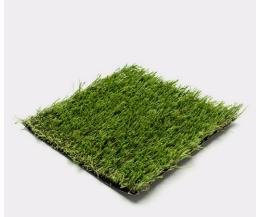

## **Great Lawn**

| Prod | luct tec | hnical  | specificat | tions |
|------|----------|---------|------------|-------|
| FIOU | iuct tec | illicai | specifica  |       |

| Specification            | Details                                                                                                          |
|--------------------------|------------------------------------------------------------------------------------------------------------------|
| Warranty                 | 10 years                                                                                                         |
| Color Tone               | Green + Olive Green                                                                                              |
| Secondary<br>Curly Piles | Yes                                                                                                              |
| Features                 | UV Resistant, Frost & Heat Resistant, Anti-<br>Reflective, Lead Free, Non-Flammable,<br>Eco-Friendly, Recyclable |
| usage                    | Commercial, Playground, Residential,<br>Terrace & Penthouse                                                      |
| Curly Piles<br>Color     | Green + Beige                                                                                                    |
| Backing<br>Toughness     | Medium-Firm Backing                                                                                              |
| Touch<br>Softness        | Ultra Soft                                                                                                       |