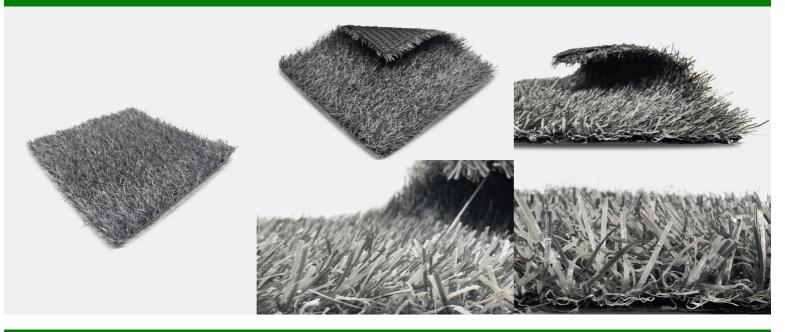

## **Gray Turf**

## **Product technical specifications**

| Specification            | Details                                                                                                          | Specification           | Details                                                                                |
|--------------------------|------------------------------------------------------------------------------------------------------------------|-------------------------|----------------------------------------------------------------------------------------|
| Pile Shape               | Flat                                                                                                             | Density                 | 40 oz                                                                                  |
| Square<br>footage        | 300 sqft                                                                                                         | Pile Height             | 20 mm, 4/5 in                                                                          |
| Warranty                 | 10 years                                                                                                         | Weight<br>(Oz./sq. Yd.) | 50 Ounces Per Square Yard                                                              |
| Secondary<br>Curly Piles | Yes                                                                                                              | Backing<br>Material     | Latex                                                                                  |
| Features                 | UV Resistant, Frost & Heat Resistant, Anti-<br>Reflective, Lead Free, Non-Flammable,<br>Eco-Friendly, Recyclable | Main Blade<br>Style     | Straight                                                                               |
| Curly Piles<br>Color     | grey and light grey                                                                                              | usage                   | Commercial, Pet Turf, Playground,<br>Residential, Sports Field, Terrace &<br>Penthouse |
| Backing<br>Toughness     | Reinforced Flex Backing                                                                                          | Blade<br>Material       | Polyethylene                                                                           |
| Touch<br>Softness        | Ultra Soft                                                                                                       | Blade<br>Thickness      | Medium-Fine Blade                                                                      |
|                          |                                                                                                                  | Dimensions              | 6ft by 50ft                                                                            |