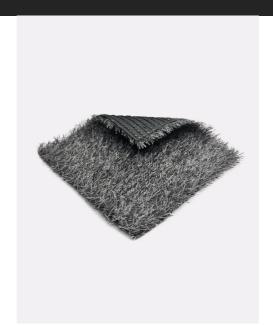

## **Gray Turf**

| Product technical specifications |                         |
|----------------------------------|-------------------------|
| Specification                    | Details                 |
| Blade<br>Material                | Polyethylene            |
| Blade<br>Thickness               | Medium-Fine Blade       |
| Pile Shape                       | Flat                    |
| Secondary<br>Curly Piles         | Yes                     |
| Curly Piles<br>Color             | grey and light grey     |
| Backing<br>Toughness             | Reinforced Flex Backing |
| Touch<br>Softness                | Ultra Soft              |

| Specification           | Details                                                                                |
|-------------------------|----------------------------------------------------------------------------------------|
| Density                 | 40 oz                                                                                  |
| Pile Height             | 20 mm, 4/5 in                                                                          |
| Weight<br>(Oz./sq. Yd.) | 50 Ounces Per Square Yard                                                              |
| Fiber Height            | 28 mm / 1.10 in                                                                        |
| Backing<br>Material     | Latex                                                                                  |
| Roll<br>dimensions      | 6 ft x 50 ft                                                                           |
| Main Blade<br>Style     | Straight                                                                               |
| usage                   | Commercial, Pet Turf, Playground,<br>Residential, Sports Field, Terrace &<br>Penthouse |