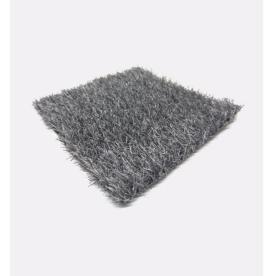

## **Gray Turf**

| Product technical specifications |                         |
|----------------------------------|-------------------------|
| Specification                    | Details                 |
| Blade<br>Material                | Polyethylene            |
| Blade<br>Thickness               | Medium-Fine Blade       |
| Pile Shape                       | Flat                    |
| Secondary<br>Curly Piles         | Yes                     |
| Curly Piles<br>Color             | grey and light grey     |
| Backing<br>Toughness             | Reinforced Flex Backing |
| Touch<br>Softness                | Ultra Soft              |

| Specification           | Details                                                                                |
|-------------------------|----------------------------------------------------------------------------------------|
| Density                 | 40 oz                                                                                  |
| Pile Height             | 20 mm, 4/5 in                                                                          |
| Weight<br>(Oz./sq. Yd.) | 50 Ounces Per Square Yard                                                              |
| Fiber Height            | 28 mm / 1.10 in                                                                        |
| Backing<br>Material     | Latex                                                                                  |
| Roll<br>dimensions      | 6 ft x 50 ft                                                                           |
| Main Blade<br>Style     | Straight                                                                               |
| usage                   | Commercial, Pet Turf, Playground,<br>Residential, Sports Field, Terrace &<br>Penthouse |