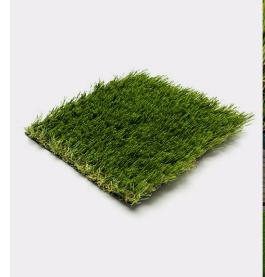

## **Elite Cool Grass**

## **Product technical specifications**

| SpecificationDetailsSpecificationDetailsWarranty10 yearsDensity120 ozColor ToneBright Green + Olive Green + GreenPile Height55 mm, 2 1/6 inFeaturesUV Resistant, Frost & Heat Resistant, Anti-Reflective, Lead Free, Non-Flammable, Eco-Friendly, RecyclableWeight (Oz./sq. Yd.)80 Ounces Per Square YardSecondary<br>Curly PilesYesBacking<br>Terrace & PenthousePolyurethane (PU)SugeCommercial, Playground, Residential,<br>Terrace & PenthouseStraight<br>PolyethyleneBacking<br>ToughnessMedium-Firm BackingDimensions12ft by 100ftBacking<br>ToughnessMedium-Firm BackingDimensionsThick Blade |               |                                       |               |                           |  |
|------------------------------------------------------------------------------------------------------------------------------------------------------------------------------------------------------------------------------------------------------------------------------------------------------------------------------------------------------------------------------------------------------------------------------------------------------------------------------------------------------------------------------------------------------------------------------------------------------|---------------|---------------------------------------|---------------|---------------------------|--|
| Color ToneBright Green + Olive Green + GreenPile Height55 mm, 2 1/6 inFeaturesUV Resistant, Frost & Heat Resistant, Anti-Reflective, Lead Free, Non-Flammable, Eco-Friendly, Recyclable80 Ounces Per Square YardSecondary<br>Curly PilesYesBacking<br>MaterialPolyurethane (PU)Secondary<br>Curly PilesYesBight Green + BeigeBlade<br>MaterialStraightBacking<br>ToughnessMedium-Firm BackingMedium-Firm BackingDimensions12ft by 100ftBacking<br>ToughnessMedium-Firm BackingDimensions12ft by 100ft                                                                                                | Specification | Details                               | Specification | Details                   |  |
| FeaturesUV Resistant, Frost & Heat Resistant, Anti-Reflective, Lead Free, Non-Flammable, Eco-Friendly, RecyclableWeight (Oz./sq. Yd.)80 Ounces Per Square YardSecondary<br>Curly PilesYesBacking<br>MaterialPolyurethane (PU)Secondary<br>Curly PilesYesBacking<br>MaterialPolyurethane (PU)Secondary<br>Curly PilesSecondary<br>Polyurethane (PU)Backing<br>MaterialPolyurethane (PU)Backing<br>Terrace & PenthouseBaide<br>BladeStraightBacking<br>ToughnessBright Green + BeigeDimensions12ft by 100ftBacking<br>ToughnessMedium-Firm BackingBladeThick Blade                                     | Warranty      | 10 years                              | Density       | 120 oz                    |  |
| Reflective, Lead Free, Non-Flammable,<br>Eco-Friendly, Recyclable(Oz./sq. Yd.)Secondary<br>Curly PilesYesBacking<br>MaterialPolyurethane (PU)usageCommercial, Playground, Residential,<br>Terrace & PenthouseMain Blade<br>StyleStraightCurly Piles<br>ColorBright Green + BeigeBlade<br>MaterialPolyethyleneBacking<br>ToughnessMedium-Firm BackingDimensions12ft by 100ftBacking<br>ToughnessMedium-Firm BackingThick BladeThick Blade                                                                                                                                                             | Color Tone    | Bright Green + Olive Green + Green    | Pile Height   | 55 mm, 2 1/6 in           |  |
| Secondary<br>Curly PilesYesBacking<br>MaterialPolyurethane (PU)usageCommercial, Playground, Residential,<br>Terrace & PenthouseMain Blade<br>StyleStraightCurly Piles<br>ColorBright Green + BeigeBlade<br>MaterialPolyethyleneBacking<br>ToughnessMedium-Firm BackingDimensions12ft by 100ftBladeThick BladeThick Blade                                                                                                                                                                                                                                                                             | Features      | Reflective, Lead Free, Non-Flammable, |               | 80 Ounces Per Square Yard |  |
| usageCommercial, Playground, Residential,<br>Terrace & PenthouseMain Blade<br>StyleStraightCurly Piles<br>ColorBright Green + BeigeBlade<br>MaterialPolyethyleneBacking<br>ToughnessMedium-Firm BackingDimensions12ft by 100ftBlade<br>MaterialThick Blade                                                                                                                                                                                                                                                                                                                                           |               |                                       |               | Polyurethane (PU)         |  |
| Curly Piles<br>Color Bright Green + Beige Material   Backing<br>Toughness Medium-Firm Backing Dimensions 12ft by 100ft   Blade Thick Blade                                                                                                                                                                                                                                                                                                                                                                                                                                                           | -             |                                       |               | Straight                  |  |
| Backing Medium-Firm Backing   Toughness Blade Thick Blade                                                                                                                                                                                                                                                                                                                                                                                                                                                                                                                                            | -             | Bright Green + Beige                  |               | Polyethylene              |  |
| Toughness Blade Thick Blade                                                                                                                                                                                                                                                                                                                                                                                                                                                                                                                                                                          | -             | Medium-Firm Backing                   | Dimensions    | 12ft by 100ft             |  |
|                                                                                                                                                                                                                                                                                                                                                                                                                                                                                                                                                                                                      |               |                                       |               | Thick Blade               |  |
| Touch Soft   Softness Square 1200 sqft   footage                                                                                                                                                                                                                                                                                                                                                                                                                                                                                                                                                     |               | Soft                                  | Square        | 1200 sqft                 |  |