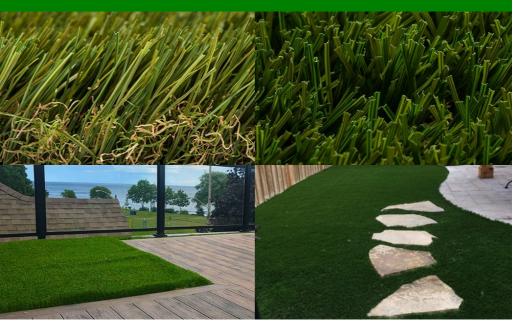

## **Elite Cool Grass**

## **Product technical specifications**

| SpecificationDetailsSpecificationDetailsWarranty10 yearsDensity120 ozColor ToneBright Green + Olive Green + GreenPile Height55 mm, 2 1/6 inFeaturesUV Resistant, Frost & Heat Resistant, Anti-Reflective, Lead Free, Non-Flammable, Eco-Friendly, RecyclableWeight (Oz./sq. Yd.)80 Ounces Per Square YardSecondary<br>Curly PilesYesBacking<br>Terrace & PenthousePolyurethane (PU)SugeCommercial, Playground, Residential,<br>Terrace & PenthouseStraight<br>PolyethyleneBacking<br>ToughnessMedium-Firm BackingDimensions12ft by 100ftBacking<br>ToughnessMedium-Firm BackingDimensionsThick Blade |               |                                       |               |                           |  |
|------------------------------------------------------------------------------------------------------------------------------------------------------------------------------------------------------------------------------------------------------------------------------------------------------------------------------------------------------------------------------------------------------------------------------------------------------------------------------------------------------------------------------------------------------------------------------------------------------|---------------|---------------------------------------|---------------|---------------------------|--|
| Color ToneBright Green + Olive Green + GreenPile Height55 mm, 2 1/6 inFeaturesUV Resistant, Frost & Heat Resistant, Anti-Reflective, Lead Free, Non-Flammable, Eco-Friendly, Recyclable80 Ounces Per Square YardSecondary<br>Curly PilesYesBacking<br>MaterialPolyurethane (PU)Secondary<br>Curly PilesYesBight Green + BeigeBlade<br>MaterialStraightBacking<br>ToughnessMedium-Firm BackingMedium-Firm BackingDimensions12ft by 100ftBacking<br>ToughnessMedium-Firm BackingDimensions12ft by 100ft                                                                                                | Specification | Details                               | Specification | Details                   |  |
| FeaturesUV Resistant, Frost & Heat Resistant, Anti-Reflective, Lead Free, Non-Flammable, Eco-Friendly, RecyclableWeight (Oz./sq. Yd.)80 Ounces Per Square YardSecondary<br>Curly PilesYesBacking<br>MaterialPolyurethane (PU)Secondary<br>Curly PilesYesBacking<br>MaterialPolyurethane (PU)Secondary<br>Curly PilesSecondary<br>Polyurethane (PU)Backing<br>MaterialPolyurethane (PU)Backing<br>Terrace & PenthouseBaide<br>BladeStraightBacking<br>ToughnessBright Green + BeigeDimensions12ft by 100ftBacking<br>ToughnessMedium-Firm BackingBladeThick Blade                                     | Warranty      | 10 years                              | Density       | 120 oz                    |  |
| Reflective, Lead Free, Non-Flammable,<br>Eco-Friendly, Recyclable(Oz./sq. Yd.)Secondary<br>Curly PilesYesBacking<br>MaterialPolyurethane (PU)usageCommercial, Playground, Residential,<br>Terrace & PenthouseMain Blade<br>StyleStraightCurly Piles<br>ColorBright Green + BeigeBlade<br>MaterialPolyethyleneBacking<br>ToughnessMedium-Firm BackingDimensions12ft by 100ftBacking<br>ToughnessMedium-Firm BackingThick BladeThick Blade                                                                                                                                                             | Color Tone    | Bright Green + Olive Green + Green    | Pile Height   | 55 mm, 2 1/6 in           |  |
| Secondary<br>Curly PilesYesBacking<br>MaterialPolyurethane (PU)usageCommercial, Playground, Residential,<br>Terrace & PenthouseMain Blade<br>StyleStraightCurly Piles<br>ColorBright Green + BeigeBlade<br>MaterialPolyethyleneBacking<br>ToughnessMedium-Firm BackingDimensions12ft by 100ftBladeThick BladeThick Blade                                                                                                                                                                                                                                                                             | Features      | Reflective, Lead Free, Non-Flammable, |               | 80 Ounces Per Square Yard |  |
| usageCommercial, Playground, Residential,<br>Terrace & PenthouseMain Blade<br>StyleStraightCurly Piles<br>ColorBright Green + BeigeBlade<br>MaterialPolyethyleneBacking<br>ToughnessMedium-Firm BackingDimensions12ft by 100ftBlade<br>MaterialThick Blade                                                                                                                                                                                                                                                                                                                                           |               |                                       |               | Polyurethane (PU)         |  |
| Curly Piles<br>Color Bright Green + Beige Material   Backing<br>Toughness Medium-Firm Backing Dimensions 12ft by 100ft   Blade Thick Blade                                                                                                                                                                                                                                                                                                                                                                                                                                                           | -             |                                       |               | Straight                  |  |
| Backing Medium-Firm Backing   Toughness Blade Thick Blade                                                                                                                                                                                                                                                                                                                                                                                                                                                                                                                                            | -             | Bright Green + Beige                  |               | Polyethylene              |  |
| Toughness Blade Thick Blade                                                                                                                                                                                                                                                                                                                                                                                                                                                                                                                                                                          | -             | Medium-Firm Backing                   | Dimensions    | 12ft by 100ft             |  |
|                                                                                                                                                                                                                                                                                                                                                                                                                                                                                                                                                                                                      |               |                                       |               | Thick Blade               |  |
| Touch Soft   Softness Square 1200 sqft   footage                                                                                                                                                                                                                                                                                                                                                                                                                                                                                                                                                     |               | Soft                                  | Square        | 1200 sqft                 |  |