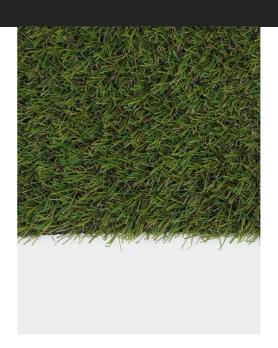

## EcoLawn 6'

| Product technical specifications |                                                             |                         |                                                                                                                   |
|----------------------------------|-------------------------------------------------------------|-------------------------|-------------------------------------------------------------------------------------------------------------------|
| Specification                    | Details                                                     | Specification           | Details                                                                                                           |
| Full Roll Size                   | 6ft x 50ft                                                  | Density                 | 44 oz                                                                                                             |
| Pile Shape                       | U-shaped                                                    | Pile Height             | 27,5 mm, 1 in                                                                                                     |
| Warranty                         | 10 years                                                    | Weight<br>(Oz./sq. Yd.) | 55 Ounces Per Square Yard                                                                                         |
| Color Tone                       | Bright Green + Green                                        |                         | 300                                                                                                               |
| Secondary<br>Curly Piles         | Yes                                                         | Square<br>footage       |                                                                                                                   |
| curry riles                      |                                                             | Backing                 | Latex                                                                                                             |
| usage                            | Commercial, Playground, Residential,<br>Terrace & Penthouse | Material                |                                                                                                                   |
| Curly Piles<br>Color             | Dark Green + Beige                                          | Features                | UV Resistant, Frost & Heat Resistant, Anti-<br>Reflective, Lead Free, Non-Flammable, Eco-<br>Friendly, Recyclable |
| Backing<br>Toughness             | Reinforced Flex Backing                                     | Main Blade<br>Style     | Straight                                                                                                          |
| Touch<br>Softness                | Soft                                                        | Blade<br>Material       | Polyethylene                                                                                                      |
|                                  |                                                             |                         |                                                                                                                   |