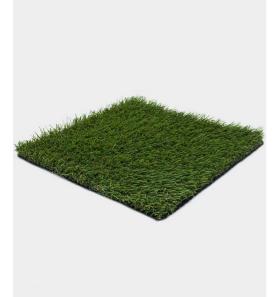

## EcoLawn 6'

| Product technical specifications |                                                             |                         |                                                                                                                   |
|----------------------------------|-------------------------------------------------------------|-------------------------|-------------------------------------------------------------------------------------------------------------------|
| Specification                    | Details                                                     | Specification           | Details                                                                                                           |
| Full Roll Size                   | 6ft x 50ft                                                  | Density                 | 44 oz                                                                                                             |
| Pile Shape                       | U-shaped                                                    | Pile Height             | 27,5 mm, 1 in                                                                                                     |
| Warranty                         | 10 years                                                    | Weight<br>(Oz./sq. Yd.) | 55 Ounces Per Square Yard                                                                                         |
| Color Tone                       | Bright Green + Green                                        |                         | 300                                                                                                               |
| Secondary<br>Curly Piles         | Yes                                                         | Square<br>footage       |                                                                                                                   |
| curry riles                      |                                                             | Backing                 | Latex                                                                                                             |
| usage                            | Commercial, Playground, Residential,<br>Terrace & Penthouse | Material                |                                                                                                                   |
| Curly Piles<br>Color             | Dark Green + Beige                                          | Features                | UV Resistant, Frost & Heat Resistant, Anti-<br>Reflective, Lead Free, Non-Flammable, Eco-<br>Friendly, Recyclable |
| Backing<br>Toughness             | Reinforced Flex Backing                                     | Main Blade<br>Style     | Straight                                                                                                          |
| Touch<br>Softness                | Soft                                                        | Blade<br>Material       | Polyethylene                                                                                                      |
|                                  |                                                             |                         |                                                                                                                   |