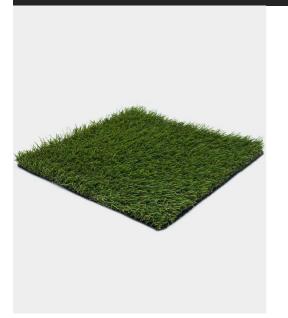

## EcoLawn 6'

| Product technical specifications |                                                             |  |  |  |
|----------------------------------|-------------------------------------------------------------|--|--|--|
| Specification                    | Details                                                     |  |  |  |
| Warranty                         | 10 years                                                    |  |  |  |
| Color Tone                       | Bright Green + Green                                        |  |  |  |
| Secondary<br>Curly Piles         | Yes                                                         |  |  |  |
| usage                            | Commercial, Playground, Residential,<br>Terrace & Penthouse |  |  |  |
| Curly Piles<br>Color             | Dark Green + Beige                                          |  |  |  |
| Backing<br>Toughness             | Reinforced Flex Backing                                     |  |  |  |
| Dimensions                       | 6ft by 50ft                                                 |  |  |  |
| Touch<br>Softness                | Soft                                                        |  |  |  |

| Specification           | Details                                                                                                           |  |  |  |
|-------------------------|-------------------------------------------------------------------------------------------------------------------|--|--|--|
| Density                 | 44 oz                                                                                                             |  |  |  |
| Pile Height             | 27,5 mm, 1 in                                                                                                     |  |  |  |
| Square<br>footage       | 300 sqft                                                                                                          |  |  |  |
| Weight<br>(Oz./sq. Yd.) | 55 Ounces Per Square Yard                                                                                         |  |  |  |
| Backing<br>Material     | Latex                                                                                                             |  |  |  |
| Features                | UV Resistant, Frost & Heat Resistant, Anti-<br>Reflective, Lead Free, Non-Flammable, Eco-<br>Friendly, Recyclable |  |  |  |
| Main Blade<br>Style     | Straight                                                                                                          |  |  |  |
| Blade<br>Material       | Polyethylene                                                                                                      |  |  |  |
| Blade<br>Thickness      | Fine Blade                                                                                                        |  |  |  |
| Pile Shape              | U-shaped                                                                                                          |  |  |  |