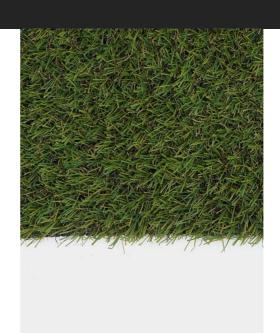

## EcoLawn 6'

| Product technical specifications |                                                             |  |  |  |
|----------------------------------|-------------------------------------------------------------|--|--|--|
| Specification                    | Details                                                     |  |  |  |
| Warranty                         | 10 years                                                    |  |  |  |
| Color Tone                       | Bright Green + Green                                        |  |  |  |
| Secondary<br>Curly Piles         | Yes                                                         |  |  |  |
| usage                            | Commercial, Playground, Residential,<br>Terrace & Penthouse |  |  |  |
| Curly Piles<br>Color             | Dark Green + Beige                                          |  |  |  |
| Backing<br>Toughness             | Reinforced Flex Backing                                     |  |  |  |
| Dimensions                       | 6ft by 50ft                                                 |  |  |  |
| Touch<br>Softness                | Soft                                                        |  |  |  |

| Specification           | Details                                                                                                           |  |  |  |
|-------------------------|-------------------------------------------------------------------------------------------------------------------|--|--|--|
| Density                 | 44 oz                                                                                                             |  |  |  |
| Pile Height             | 27,5 mm, 1 in                                                                                                     |  |  |  |
| Square<br>footage       | 300 sqft                                                                                                          |  |  |  |
| Weight<br>(Oz./sq. Yd.) | 55 Ounces Per Square Yard                                                                                         |  |  |  |
| Backing<br>Material     | Latex                                                                                                             |  |  |  |
| Features                | UV Resistant, Frost & Heat Resistant, Anti-<br>Reflective, Lead Free, Non-Flammable, Eco-<br>Friendly, Recyclable |  |  |  |
| Main Blade<br>Style     | Straight                                                                                                          |  |  |  |
| Blade<br>Material       | Polyethylene                                                                                                      |  |  |  |
| Blade<br>Thickness      | Fine Blade                                                                                                        |  |  |  |
| Pile Shape              | U-shaped                                                                                                          |  |  |  |