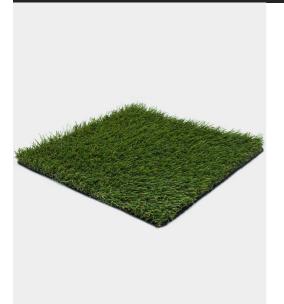

## EcoLawn

## **Product technical specifications**

| Specification            | Details                                                     | Specification           | Details                                                                                                           |
|--------------------------|-------------------------------------------------------------|-------------------------|-------------------------------------------------------------------------------------------------------------------|
| Blade<br>Thickness       | Fine Blade                                                  | Pile Height             | 27,5 mm, 1 in                                                                                                     |
| Pile Shape               | U-shaped                                                    | Weight<br>(Oz./sq. Yd.) | 55 Ounces Per Square Yard                                                                                         |
| Warranty                 | 10 years                                                    | Density                 | 44 oz                                                                                                             |
| Color Tone               | Bright Green + Green                                        | Fiber Height            | 30 mm                                                                                                             |
| Secondary<br>Curly Piles | Yes                                                         | Backing<br>Material     | Latex                                                                                                             |
| usage                    | Commercial, Playground, Residential,<br>Terrace & Penthouse | Full Roll Size          | 12ft x 100ft                                                                                                      |
| Curly Piles<br>Color     | Dark Green + Beige                                          | Main Blade<br>Style     | Straight                                                                                                          |
| Backing<br>Toughness     | Reinforced Flex Backing                                     | Features                | UV Resistant, Frost & Heat Resistant, Anti-<br>Reflective, Lead Free, Non-Flammable, Eco-<br>Friendly, Recyclable |
| Touch<br>Softness        | Soft                                                        | Blade<br>Material       | Polyethylene                                                                                                      |
|                          |                                                             | C                       | 1200                                                                                                              |