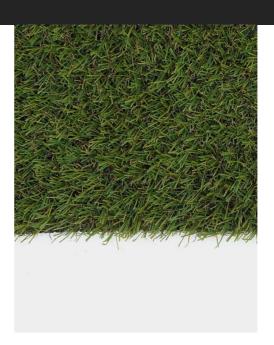

## EcoLawn

## **Product technical specifications**

| Specification            | Details                                                     | Specification           | Details                                                                                                           |
|--------------------------|-------------------------------------------------------------|-------------------------|-------------------------------------------------------------------------------------------------------------------|
| Blade<br>Thickness       | Fine Blade                                                  | Pile Height             | 27,5 mm, 1 in                                                                                                     |
| Pile Shape               | U-shaped                                                    | Weight<br>(Oz./sq. Yd.) | 55 Ounces Per Square Yard                                                                                         |
| Warranty                 | 10 years                                                    | Density                 | 44 oz                                                                                                             |
| Color Tone               | Bright Green + Green                                        | Fiber Height            | 30 mm                                                                                                             |
| Secondary<br>Curly Piles | Yes                                                         | Backing<br>Material     | Latex                                                                                                             |
| usage                    | Commercial, Playground, Residential,<br>Terrace & Penthouse | Full Roll Size          | 12ft x 100ft                                                                                                      |
| Curly Piles<br>Color     | Dark Green + Beige                                          | Main Blade<br>Style     | Straight                                                                                                          |
| Backing<br>Toughness     | Reinforced Flex Backing                                     | Features                | UV Resistant, Frost & Heat Resistant, Anti-<br>Reflective, Lead Free, Non-Flammable, Eco-<br>Friendly, Recyclable |
| Touch<br>Softness        | Soft                                                        | Blade<br>Material       | Polyethylene                                                                                                      |
|                          |                                                             | C                       | 1200                                                                                                              |