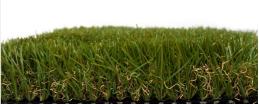

## **Comfort Lawn**

A 44 mm pile (1.73 inch blade height ) , polyethylene monofilament with beige thatch construction. Designed specifically for landscape application to enhance the natural appearance and durability

Recommended Use: Moderate to Heavy Traffic

Main Application: Landscape

Colors: Olive Green

| Product technical specifications |                                                                                                                  |                         |                           |
|----------------------------------|------------------------------------------------------------------------------------------------------------------|-------------------------|---------------------------|
| Specification                    | Details                                                                                                          | Specification           | Details                   |
| Warranty                         | 10 years                                                                                                         | Pile Height             | 40 mm, 1 4/7 in           |
| Color Tone                       | Green + Olive Green                                                                                              | Density                 | 75 oz                     |
| Secondary<br>Curly Piles         | Yes                                                                                                              | Weight<br>(Oz./sq. Yd.) | 85 Ounces Per Square Yard |
| Features                         | UV Resistant, Frost & Heat Resistant, Anti-<br>Reflective, Lead Free, Non-Flammable,<br>Eco-Friendly, Recyclable | Backing<br>Material     | Latex                     |
| usage                            | Commercial, Playground, Residential, Terrace & Penthouse                                                         | Main Blade<br>Style     | Straight                  |
| Curly Piles<br>Color             | Green + Beige                                                                                                    | Blade<br>Material       | Polyethylene              |
| Backing                          | Medium-Firm Backing                                                                                              | Dimensions              | 12ft by 100ft             |
| Toughness                        | Medium-rillin backing                                                                                            | Blade<br>Thickness      | Fine Blade                |
| Touch<br>Softness                | Plush & Silky Soft                                                                                               | Square<br>footage       | 1200 sqft                 |