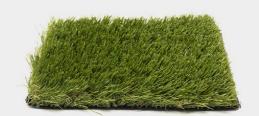

## **Comfort Lawn**

A 44 mm pile (1.73 inch blade height ) , polyethylene monofilament with beige thatch construction. Designed specifically for landscape application to enhance the natural appearance and durability

Recommended Use: Moderate to Heavy Traffic

Main Application: Landscape

Colors: Olive Green

| Product technical specifications |                                                                                                                  |                         |                           |
|----------------------------------|------------------------------------------------------------------------------------------------------------------|-------------------------|---------------------------|
| Specification                    | Details                                                                                                          | Specification           | Details                   |
| Warranty                         | 10 years                                                                                                         | Pile Height             | 40 mm, 1 4/7 in           |
| Color Tone                       | Green + Olive Green                                                                                              | Density                 | 75 oz                     |
| Secondary<br>Curly Piles         | Yes                                                                                                              | Weight<br>(Oz./sq. Yd.) | 85 Ounces Per Square Yard |
| Features                         | UV Resistant, Frost & Heat Resistant, Anti-<br>Reflective, Lead Free, Non-Flammable,<br>Eco-Friendly, Recyclable | Backing<br>Material     | Latex                     |
| usage                            | Commercial, Playground, Residential, Terrace & Penthouse                                                         | Main Blade<br>Style     | Straight                  |
| Curly Piles<br>Color             | Green + Beige                                                                                                    | Blade<br>Material       | Polyethylene              |
| Backing                          | Medium-Firm Backing                                                                                              | Dimensions              | 12ft by 100ft             |
| Toughness                        | Medium-rillin backing                                                                                            | Blade<br>Thickness      | Fine Blade                |
| Touch<br>Softness                | Plush & Silky Soft                                                                                               | Square<br>footage       | 1200 sqft                 |