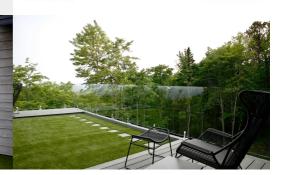

## **Comfort Lawn**

A 44 mm pile (1.73 inch blade height ) , polyethylene monofilament with beige thatch construction. Designed specifically for landscape application to enhance the natural appearance and durability

Recommended Use: Moderate to Heavy Traffic

Main Application: Landscape

Colors: Olive Green

| Product technical specifications |                                                                                                                  |                         |                           |
|----------------------------------|------------------------------------------------------------------------------------------------------------------|-------------------------|---------------------------|
| Specification                    | Details                                                                                                          | Specification           | Details                   |
| Warranty                         | 10 years                                                                                                         | Pile Height             | 40 mm, 1 4/7 in           |
| Color Tone                       | Green + Olive Green                                                                                              | Density                 | 75 oz                     |
| Secondary<br>Curly Piles         | Yes                                                                                                              | Weight<br>(Oz./sq. Yd.) | 85 Ounces Per Square Yard |
| Features                         | UV Resistant, Frost & Heat Resistant, Anti-<br>Reflective, Lead Free, Non-Flammable,<br>Eco-Friendly, Recyclable | Backing<br>Material     | Latex                     |
| usage                            | Commercial, Playground, Residential, Terrace & Penthouse                                                         | Main Blade<br>Style     | Straight                  |
| Curly Piles<br>Color             | Green + Beige                                                                                                    | Blade<br>Material       | Polyethylene              |
| Backing                          | Medium-Firm Backing                                                                                              | Dimensions              | 12ft by 100ft             |
| Toughness                        | Medium-rillin backing                                                                                            | Blade<br>Thickness      | Fine Blade                |
| Touch<br>Softness                | Plush & Silky Soft                                                                                               | Square<br>footage       | 1200 sqft                 |