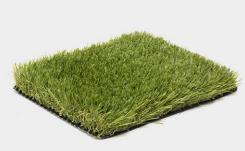

## **Comfort Lawn**

A 44 mm pile (1.73 inch blade height ) , polyethylene monofilament with beige thatch construction. Designed specifically for landscape application to enhance the natural appearance and durability

Recommended Use: Moderate to Heavy Traffic

Main Application: Landscape

Colors: Olive Green

| Product technical specifications |                                                                                                                  |                         |                           |
|----------------------------------|------------------------------------------------------------------------------------------------------------------|-------------------------|---------------------------|
| Specification                    | Details                                                                                                          | Specification           | Details                   |
| Warranty                         | 10 years                                                                                                         | Pile Height             | 40 mm, 1 4/7 in           |
| Color Tone                       | Green + Olive Green                                                                                              | Density                 | 75 oz                     |
| Secondary<br>Curly Piles         | Yes                                                                                                              | Weight<br>(Oz./sq. Yd.) | 85 Ounces Per Square Yard |
| Features                         | UV Resistant, Frost & Heat Resistant, Anti-<br>Reflective, Lead Free, Non-Flammable,<br>Eco-Friendly, Recyclable | Backing<br>Material     | Latex                     |
| usage                            | Commercial, Playground, Residential, Terrace & Penthouse                                                         | Main Blade<br>Style     | Straight                  |
| Curly Piles<br>Color             | Green + Beige                                                                                                    | Blade<br>Material       | Polyethylene              |
| Backing                          | Medium-Firm Backing                                                                                              | Dimensions              | 12ft by 100ft             |
| Toughness                        | Medium-rillin backing                                                                                            | Blade<br>Thickness      | Fine Blade                |
| Touch<br>Softness                | Plush & Silky Soft                                                                                               | Square<br>footage       | 1200 sqft                 |