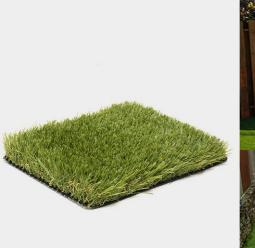

## **Comfort Lawn**

| Product too | hnical c   | pecifications |
|-------------|------------|---------------|
| Touuci lec  | iiiiicai s | pecifications |

| Specification                            | Details                                                                                                          | Specification           | Details                   |
|------------------------------------------|------------------------------------------------------------------------------------------------------------------|-------------------------|---------------------------|
| Warranty                                 | 10 years                                                                                                         | Pile Height             | 40 mm, 1 4/7 in           |
| Color Tone                               | Green + Olive Green                                                                                              | Density                 | 75 oz                     |
| Secondary<br>Curly Piles                 | Yes                                                                                                              | Weight<br>(Oz./sq. Yd.) | 85 Ounces Per Square Yard |
| Features                                 | UV Resistant, Frost & Heat Resistant, Anti-<br>Reflective, Lead Free, Non-Flammable,<br>Eco-Friendly, Recyclable | Backing<br>Material     | Latex                     |
| usage                                    | Commercial, Playground, Residential,<br>Terrace & Penthouse                                                      | Main Blade<br>Style     | Straight                  |
| Curly Piles<br>Color                     | Green + Beige                                                                                                    | Blade<br>Material       | Polyethylene              |
| Backing Medium-Firm Backing<br>Toughness | Medium-Firm Backing                                                                                              | Dimensions              | 12ft by 100ft             |
|                                          | Prediant Firm Backing                                                                                            | Blade<br>Thickness      | Fine Blade                |
| Touch<br>Softness                        | Plush & Silky Soft                                                                                               | Square<br>footage       | 1200                      |
|                                          |                                                                                                                  | rootage                 |                           |