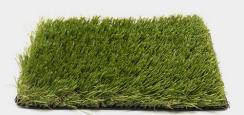

## **Comfort Lawn**

| Product too | hnical c   | pecifications |
|-------------|------------|---------------|
| Touuci lec  | iiiiicai s | pecifications |

| Specification                            | Details                                                                                                          | Specification           | Details                   |
|------------------------------------------|------------------------------------------------------------------------------------------------------------------|-------------------------|---------------------------|
| Warranty                                 | 10 years                                                                                                         | Pile Height             | 40 mm, 1 4/7 in           |
| Color Tone                               | Green + Olive Green                                                                                              | Density                 | 75 oz                     |
| Secondary<br>Curly Piles                 | Yes                                                                                                              | Weight<br>(Oz./sq. Yd.) | 85 Ounces Per Square Yard |
| Features                                 | UV Resistant, Frost & Heat Resistant, Anti-<br>Reflective, Lead Free, Non-Flammable,<br>Eco-Friendly, Recyclable | Backing<br>Material     | Latex                     |
| usage                                    | Commercial, Playground, Residential,<br>Terrace & Penthouse                                                      | Main Blade<br>Style     | Straight                  |
| Curly Piles<br>Color                     | Green + Beige                                                                                                    | Blade<br>Material       | Polyethylene              |
| Backing Medium-Firm Backing<br>Toughness | Medium-Firm Backing                                                                                              | Dimensions              | 12ft by 100ft             |
|                                          | Prediant Firm Backing                                                                                            | Blade<br>Thickness      | Fine Blade                |
| Touch<br>Softness                        | Plush & Silky Soft                                                                                               | Square<br>footage       | 1200                      |
|                                          |                                                                                                                  | rootage                 |                           |