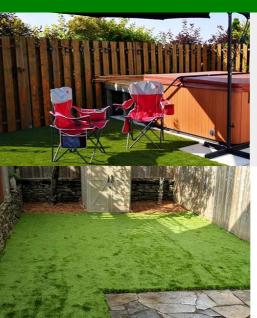

## **Comfort Lawn**

| Product too | hnical c   | pecifications |
|-------------|------------|---------------|
| Touuci lec  | iiiiicai s | pecifications |

| Specification                            | Details                                                                                                          | Specification           | Details                   |
|------------------------------------------|------------------------------------------------------------------------------------------------------------------|-------------------------|---------------------------|
| Warranty                                 | 10 years                                                                                                         | Pile Height             | 40 mm, 1 4/7 in           |
| Color Tone                               | Green + Olive Green                                                                                              | Density                 | 75 oz                     |
| Secondary<br>Curly Piles                 | Yes                                                                                                              | Weight<br>(Oz./sq. Yd.) | 85 Ounces Per Square Yard |
| Features                                 | UV Resistant, Frost & Heat Resistant, Anti-<br>Reflective, Lead Free, Non-Flammable,<br>Eco-Friendly, Recyclable | Backing<br>Material     | Latex                     |
| usage                                    | Commercial, Playground, Residential,<br>Terrace & Penthouse                                                      | Main Blade<br>Style     | Straight                  |
| Curly Piles<br>Color                     | Green + Beige                                                                                                    | Blade<br>Material       | Polyethylene              |
| Backing Medium-Firm Backing<br>Toughness | Medium-Firm Backing                                                                                              | Dimensions              | 12ft by 100ft             |
|                                          | Prediant Firm Backing                                                                                            | Blade<br>Thickness      | Fine Blade                |
| Touch<br>Softness                        | Plush & Silky Soft                                                                                               | Square<br>footage       | 1200                      |
|                                          |                                                                                                                  | rootage                 |                           |